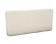

Seat Ht: 17" Arm Ht: N/A

LEFT ARM PILLOW

1135POLH

H: 12" W: 4" D: 26.5"

Seat Ht: N/A Arm Ht: N/A

RIGHT ARM PILLOW
C 1135PORH
H: 12" W: 4" D: 26.5"
Seat Ht: N/A Arm Ht: N/A