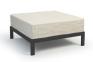

Seat Ht: 17" Arm Ht: 28"

CORNER

0 1110A

H: 29" W: 35.5" D: 35.5"

Seat Ht: 17" Arm Ht: N/A

OTTOMAN

1112A

H: 17" W: 35.5" D: 35.5"