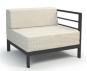

ARMLESS CLUB CHAIR

1135A

H: 29" W: 34.5" D: 35.5"

Seat Ht: 17" Arm Ht: N/A

CLUB CHAIR
C 1137A
H: 29" W: 36.5" D: 35.5"
Seat Ht: 17" Arm Ht: 28"

LEFT OR RIGHT ARM CLUB CHAIR

1137LR

1: 29" W: 35.5" D: 35.5"

Seat Ht: 17" Arm Ht: 28"

CORNER

0 1110A

H: 29" W: 35.5" D: 35.5"

Seat Ht: 17" Arm Ht: N/A

OTTOMAN

1112A

H: 17" W: 35.5" D: 35.5"