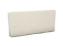

Seat Ht: 17" Arm Ht: N/A

LEFT ARM PILLOW

1135POLH

H: 12" W: 4" D: 26.5"

Seat Ht: N/A Arm Ht: N/A

RIGHT ARM PILLOW
C 1135PORH
H: 12" W: 4" D: 26.5"
Seat Ht: N/A Arm Ht: N/A