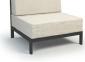

ARMLESS CLUB CHAIR

1135A

H: 29" W: 34.5" D: 35.5"

Seat Ht: 17" Arm Ht: N/A

CLUB CHAIR
C 1137A
H: 29" W: 36.5" D: 35.5"
Seat Ht: 17" Arm Ht: 28"

LEFT OR RIGHT ARM CLUB CHAIR

1137LR

1: 29" W: 35.5" D: 35.5"