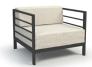

ARMLESS CLUB CHAIR

1135A

H: 29" W: 34.5" D: 35.5"

Seat Ht: 17" Arm Ht: N/A

CLUB CHAIR
C 1137A
H: 29" W: 36.5" D: 35.5"
Seat Ht: 17" Arm Ht: 28"

LEFT OR RIGHT ARM CLUB CHAIR

1137LR

1: 29" W: 35.5" D: 35.5"