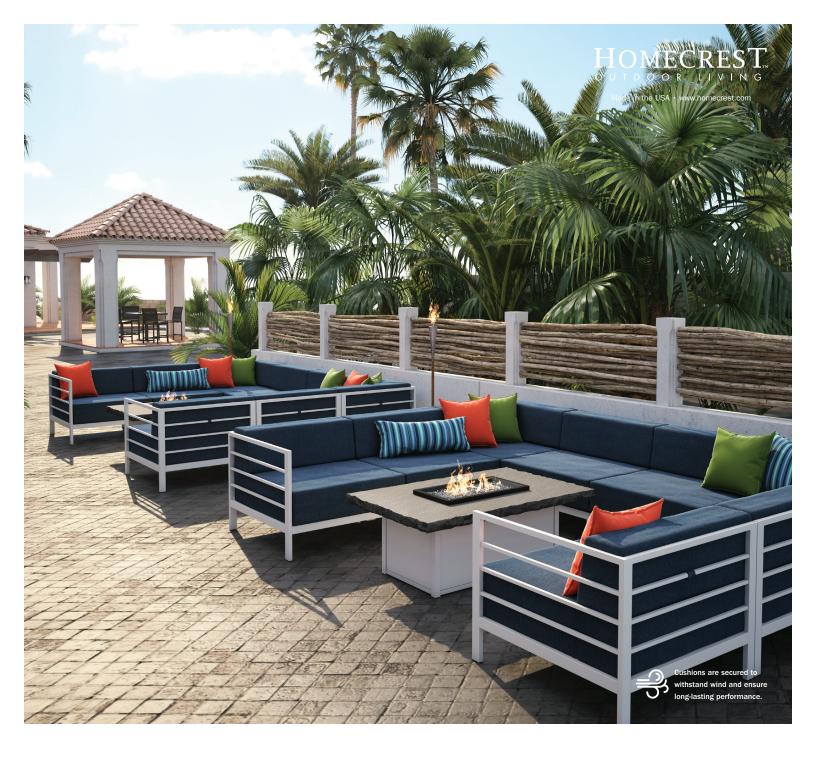

## **ALLURE**

CUSHION | ALUMINUM

Available in: Cushion

Allure cushion is built on the comfort Homecrest is known for. This collection features sumptuous, all-weather cushions; generously proportioned seating; and clean, modern lines in a chic profile. While Allure cushion is exceptionally comfortable, it also allows endless versatility for creating unique seating configurations. This collection is perfect for both residential and commercial usage.

ARMLESS CLUB CHAIR

1135A

H: 29" W: 34.5" D: 35.5"

Seat Ht: 17" Arm Ht: N/A

CLUB CHAIR
C 1137A
H: 29" W: 36.5" D: 35.5"
Seat Ht: 17" Arm Ht: 28"

LEFT OR RIGHT ARM CLUB CHAIR

1137LR

1: 29" W: 35.5" D: 35.5"

Seat Ht: 17" Arm Ht: 28"

CORNER

0 1110A

H: 29" W: 35.5" D: 35.5"

Seat Ht: 17" Arm Ht: N/A

OTTOMAN

1112A

H: 17" W: 35.5" D: 35.5"