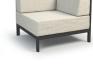

ARMLESS CLUB CHAIR

1135A

H: 29" W: 34.5" D: 35.5"

Seat Ht: 17" Arm Ht: N/A

CLUB CHAIR
C 1137A
H: 29" W: 36.5" D: 35.5"
Seat Ht: 17" Arm Ht: 28"

LEFT OR RIGHT ARM CLUB CHAIR

1137LR

1: 29" W: 35.5" D: 35.5"

Seat Ht: 17" Arm Ht: 28"

CORNER

0 1110A

H: 29" W: 35.5" D: 35.5"

Seat Ht: 17" Arm Ht: N/A

OTTOMAN

1112A

H: 17" W: 35.5" D: 35.5"