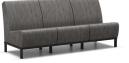

LEFT ARM SOFA A 51AR432L H: 36" W: 82" D: 33" Seat Ht: 18" Arm Ht: 23" Wt· N/A

RIGHT ARM SOFA

A 51AR432R

RIGHT ARM CHAT CHAIR A 51AR392R H: 36" W: 29.5" D: 33" Seat Ht: 18" Arm Ht: 23' Wt· N/A

ARMLESS LOVESEAT A 51AR422N H: 36" W: 52.5" D: 33" Seat Ht: 18" Arm Ht: N/A Wt· N/A

AVAILABLE FABRIC OPTIONS

ARMLESS SOFA A 51AR432N H: 36" W: 79" D: 33" Seat Ht: 18" Arm Ht: N/A Wt· N/A

Air collections are available in Sensation sling fabrics only. Look for the air collection "A" icon.