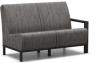

SWIVEL CHAT CHAIR A 51AR902 H: 36" W: 32.5" D: 33" Seat Ht: 18" Arm Ht: 23" Wt: N/A

ARMLESS CHAT CHAIR A 51AR352 H: 36" W: 26.5" D: 33" Seat Ht: 18" Arm Ht: N/A Wt: N/A

LEFT ARM CHAT CHAIR A 51AR392L H: 36" W: 29.5" D: 33" Seat Ht: 18" Arm Ht: 23" Wt: N/A