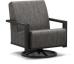

SWIVEL CHAT CHAIR A 51AR902 H: 36" W: 32.5" D: 33" Seat Ht: 18" Arm Ht: 23" Wt: N/A

ARMLESS CHAT CHAIR A 51AR352 H: 36" W: 26.5" D: 33" Seat Ht: 18" Arm Ht: N/A Wt: N/A

LEFT ARM CHAT CHAIR A 51AR392L H: 36" W: 29.5" D: 33" Seat Ht: 18" Arm Ht: 23" Wt: N/A