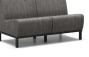

CHAT CHAIR A 51AR392 H: 36" W: 32.5" D: 33" Seat Ht: 18" Arm Ht: 23" Wt: N/A

LOVESEAT A 51AR422 H: 36" W: 58.5" D: 33" Seat Ht: 18" Arm Ht: 23" Wt: N/A

SOFA A 51AR432 H: 36" W: 85" D: 33" Seat Ht: 18" Arm Ht: 23" Wt: N/A