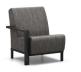

CHAT CHAIR A 51AR392 H: 36" W: 32.5" D: 33" Seat Ht: 18" Arm Ht: 23" Wt: N/A

LOVESEAT A 51AR422 H: 36" W: 58.5" D: 33" Seat Ht: 18" Arm Ht: 23" Wt: N/A

SOFA A 51AR432 H: 36" W: 85" D: 33" Seat Ht: 18" Arm Ht: 23" Wt: N/A