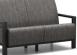

SWIVEL CHAT CHAIR A 51AR902 H: 36" W: 32.5" D: 33" Seat Ht: 18" Arm Ht: 23" Wt: N/A

ARMLESS CHAT CHAIR A 51AR352 H: 36" W: 26.5" D: 33" Seat Ht: 18" Arm Ht: N/A Wt: N/A

LEFT ARM CHAT CHAIR A 51AR392L H: 36" W: 29.5" D: 33" Seat Ht: 18" Arm Ht: 23" Wt: N/A