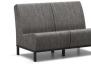

LEFT ARM SOFA A 51AR432L H: 36" W: 82" D: 33" Seat Ht: 18" Arm Ht: 23" Wt· N/A

RIGHT ARM SOFA

A 51AR432R

RIGHT ARM CHAT CHAIR A 51AR392R H: 36" W: 29.5" D: 33" Seat Ht: 18" Arm Ht: 23' Wt· N/A

ARMLESS LOVESEAT A 51AR422N H: 36" W: 52.5" D: 33" Seat Ht: 18" Arm Ht: N/A Wt· N/A

AVAILABLE FABRIC OPTIONS

ARMLESS SOFA A 51AR432N H: 36" W: 79" D: 33" Seat Ht: 18" Arm Ht: N/A Wt· N/A

Air collections are available in Sensation sling fabrics only. Look for the air collection "A" icon.