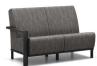

CHAT CHAIR A 51AR392 H: 36" W: 32.5" D: 33" Seat Ht: 18" Arm Ht: 23" Wt: N/A

LOVESEAT A 51AR422 H: 36" W: 58.5" D: 33" Seat Ht: 18" Arm Ht: 23" Wt: N/A

SOFA A 51AR432 H: 36" W: 85" D: 33" Seat Ht: 18" Arm Ht: 23" Wt: N/A

LEFT ARM SOFA A 51AR432L H: 36" W: 82" D: 33" Seat Ht: 18" Arm Ht: 23" Wt· N/A

RIGHT ARM SOFA

A 51AR432R

RIGHT ARM CHAT CHAIR A 51AR392R H: 36" W: 29.5" D: 33" Seat Ht: 18" Arm Ht: 23' Wt· N/A

ARMLESS LOVESEAT A 51AR422N H: 36" W: 52.5" D: 33" Seat Ht: 18" Arm Ht: N/A Wt· N/A