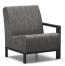

CHAT CHAIR A 51AR392 H: 36" W: 32.5" D: 33" Seat Ht: 18" Arm Ht: 23" Wt: N/A

LOVESEAT A 51AR422 H: 36" W: 58.5" D: 33" Seat Ht: 18" Arm Ht: 23" Wt: N/A

SOFA A 51AR432 H: 36" W: 85" D: 33" Seat Ht: 18" Arm Ht: 23" Wt: N/A