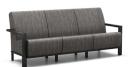

CHAT CHAIR A 51AR392 H: 36" W: 32.5" D: 33" Seat Ht: 18" Arm Ht: 23" Wt: N/A

LOVESEAT A 51AR422 H: 36" W: 58.5" D: 33" Seat Ht: 18" Arm Ht: 23" Wt: N/A

SOFA A 51AR432 H: 36" W: 85" D: 33" Seat Ht: 18" Arm Ht: 23" Wt: N/A