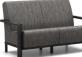

LEFT ARM SOFA A 51AR432L H: 36" W: 82" D: 33" Seat Ht: 18" Arm Ht: 23" Wt· N/A

RIGHT ARM SOFA

A 51AR432R

RIGHT ARM CHAT CHAIR A 51AR392R H: 36" W: 29.5" D: 33" Seat Ht: 18" Arm Ht: 23' Wt· N/A

ARMLESS LOVESEAT A 51AR422N H: 36" W: 52.5" D: 33" Seat Ht: 18" Arm Ht: N/A Wt· N/A

1310020

MODE END TABLE/CORNER UNIT

LEFT ARM LOVESEAT A 51AR422L H: 36" W: 55.5" D: 33" Seat Ht: 18" Arm Ht: 23' Wt· N/A

RIGHT ARM LOVESEAT A 51AR422R H: 36" W: 55.5" D: 33" Seat Ht: 18" Arm Ht: 23" Wt· N/A