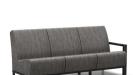

CHAT CHAIR A 51AR392 H: 36" W: 32.5" D: 33" Seat Ht: 18" Arm Ht: 23" Wt: N/A

LOVESEAT A 51AR422 H: 36" W: 58.5" D: 33" Seat Ht: 18" Arm Ht: 23" Wt: N/A

SOFA A 51AR432 H: 36" W: 85" D: 33" Seat Ht: 18" Arm Ht: 23" Wt: N/A