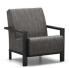

CHAT CHAIR A 51AR392 H: 36" W: 32.5" D: 33" Seat Ht: 18" Arm Ht: 23" Wt: N/A

LOVESEAT A 51AR422 H: 36" W: 58.5" D: 33" Seat Ht: 18" Arm Ht: 23" Wt: N/A

SOFA A 51AR432 H: 36" W: 85" D: 33" Seat Ht: 18" Arm Ht: 23" Wt: N/A