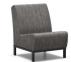

SWIVEL CHAT CHAIR A 51AR902 H: 36" W: 32.5" D: 33" Seat Ht: 18" Arm Ht: 23" Wt: N/A

ARMLESS CHAT CHAIR A 51AR352 H: 36" W: 26.5" D: 33" Seat Ht: 18" Arm Ht: N/A Wt: N/A

LEFT ARM CHAT CHAIR A 51AR392L H: 36" W: 29.5" D: 33" Seat Ht: 18" Arm Ht: 23" Wt: N/A