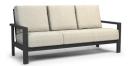

© 5139A (-DC or -UC)

H: 35" W: 30" D: 33" Seat Ht: 18" Arm Ht: 23.5" Wt: N/A

© 5142A (-DC or -UC) H: 35" W: 54" D: 33" Seat Ht: 18" Arm Ht: 23.5" Wt: N/A

© 5143A (-DC or -UC) H: 35" W: 78" D: 33" Seat Ht: 18" Arm Ht: 23.5" Wt: N/A