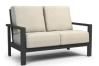

© 5139A (-DC or -UC)

H: 35" W: 30" D: 33" Seat Ht: 18" Arm Ht: 23.5" Wt: N/A

© 5142A (-DC or -UC) H: 35" W: 54" D: 33" Seat Ht: 18" Arm Ht: 23.5" Wt: N/A

© 5143A (-DC or -UC) H: 35" W: 78" D: 33" Seat Ht: 18" Arm Ht: 23.5" Wt: N/A