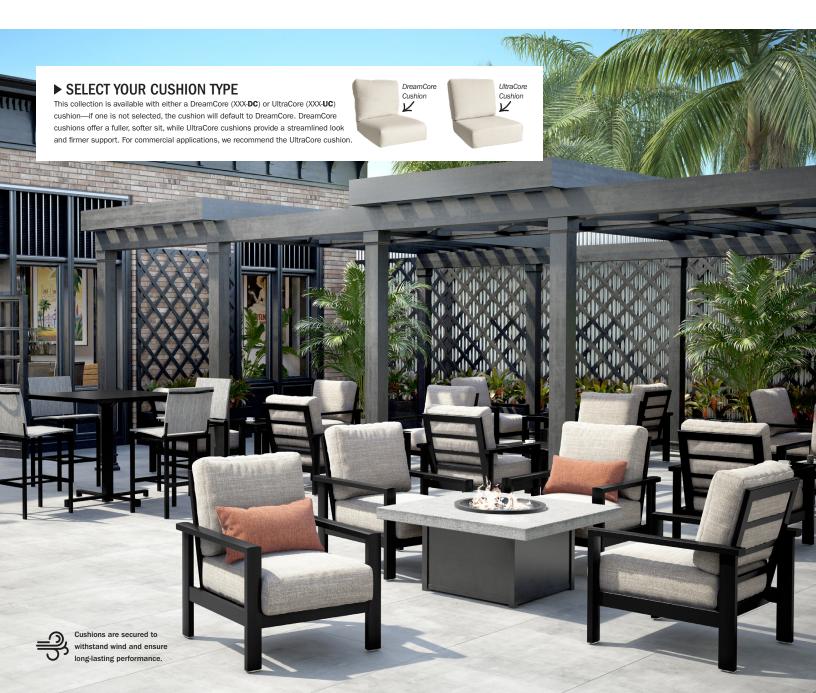

## **ELEMENTS COLLECTION**

COMMERCIAL GRADE | DREAMCORE + ULTRACORE CUSHION | ALUMINUM

Made in the USA · www.homecrest.com

With Homecrest's Elements cushion collection, you no longer have to choose between style and comfort. This bold deep seating series merges the fresh, transitional design of Homecrest's popular Elements sling collection with the supreme comfort of our cushion technology. The luxurious seats and backrests feature High Resilient foam, ensuring durability, longevity, and unmatched comfort. Unlike conventional foam, Homecrest's cushions offer exceptional elasticity, providing a superior seating experience