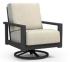

SWIVEL ROCKER CHAT CHAIR

© 5190A (-DC or -UC) H: 35" W: 30" D: 33" Seat Ht: 18" Arm Ht: 23.5" Wt: N/A

9914A (-DC or -UC) H: 16.5" W: 24" D: 27" Seat Ht: 16.5" Arm Ht: N/A Wt: 18 lbs

Available in: Cushion