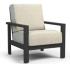

© 5139A (-DC or -UC)

H: 35" W: 30" D: 33" Seat Ht: 18" Arm Ht: 23.5" Wt: N/A

© 5142A (-DC or -UC) H: 35" W: 54" D: 33" Seat Ht: 18" Arm Ht: 23.5" Wt: N/A

© 5143A (-DC or -UC) H: 35" W: 78" D: 33" Seat Ht: 18" Arm Ht: 23.5" Wt: N/A