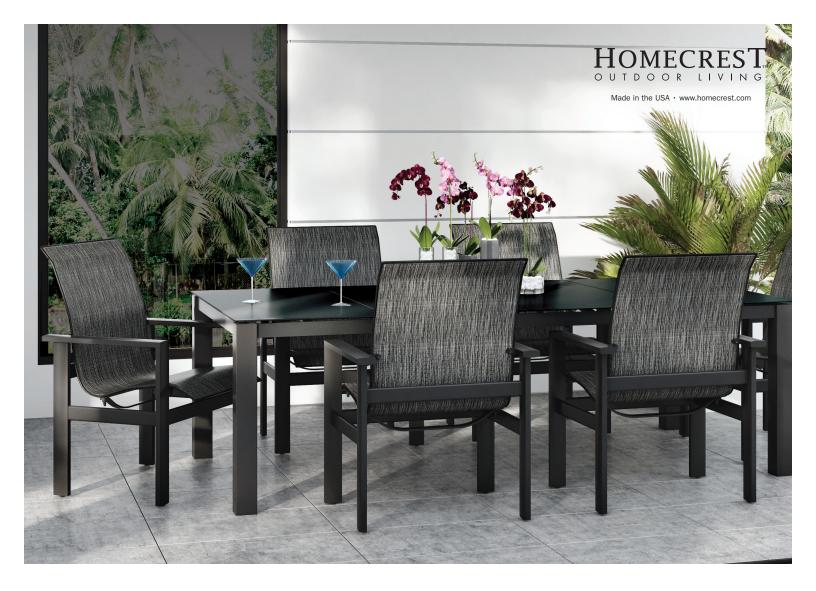

## SLING + PADDED SLING | ALUMINUM

Available in: S Sling PS Padded Sling

Uniquely transitional and highly functional, Homecrest's Elements sling collection is an industry favorite. Subtle curves and clean angles combine to create a collection that can be artfully classic or freshly modern, depending on your design sensibilities and your outdoor space. Available in low back, high back, and balcony seating, Elements has the added versatility of complementing a wide range of deep seating styles with ease.

LOW BACK DINING CHAIR \$ 51680 PS 51690 H: 37" W: 26" D: 28.5" Seat Ht: 19.5" Arm Ht: 26"

OTTOMAN S 99120 PS 99130 H: 16.5" W: 20.5" D: 20" Seat Ht: 16.5" Arm Ht: N/A

LOW BACK SWIVEL ROCKER \$ 51880 PS 51890 H: 37" W: 26" D: 28.5" Seat Ht: 19.5" Arm Ht: 26"

HIGH BACK DINING CHAIR 5 51180 PS 51190 H: 45.5" W: 26" D: 28.5" Seat Ht: 19.5" Arm Ht: 26"

SWIVEL ROCKER WIND KIT (Patent pending) KIT90 - 10 lbs

HIGH BACK SWIVEL ROCKER 5 51980 PS 51990 H: 45.5" W: 26" D: 28.5" Seat Ht: 19.5" Arm Ht: 26"