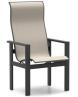

HIGH BACK DINING CHAIR 5 51180 PS 51190 H: 45.5" W: 26" D: 28.5" Seat Ht: 19.5" Arm Ht: 26"

SWIVEL ROCKER WIND KIT (Patent pending) KIT90 - 10 lbs

HIGH BACK SWIVEL ROCKER 5 51980 PS 51990 H: 45.5" W: 26" D: 28.5" Seat Ht: 19.5" Arm Ht: 26"