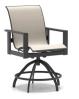

SWIVEL ROCKER BALCONY STOOL 5 51780 PS 51790 H: 40" W: 26" D: 30" Seat Ht: 21" Arm Ht: 29"

-

ARMLESS ADJUSTABLE CHAISE S 10301 PS 10201 H: 43.5" W: 24" L: 82.5" Seat Ht: 16" Arm Ht: N/A