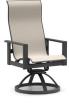

HIGH BACK DINING CHAIR 5 51180 PS 51190 H: 45.5" W: 26" D: 28.5" Seat Ht: 19.5" Arm Ht: 26"

SWIVEL ROCKER WIND KIT (Patent pending) KIT90 - 10 lbs

HIGH BACK SWIVEL ROCKER 5 51980 PS 51990 H: 45.5" W: 26" D: 28.5" Seat Ht: 19.5" Arm Ht: 26"