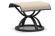

## OTTOMAN

S 99120 PS 99130 H: 16.5" W: 20.5" D: 20" Seat Ht: 16.5" Arm Ht: N/A Wt: N/A