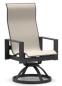

LOW BACK DINING CHAIR s 10680 PS 10690

H: 37" W: 26.75" D: 28" Seat Ht: 19.5" Arm Ht: 25" Wt: N/A

HIGH BACK DINING CHAIR

H: 45.5" W: 26.75" D: 28"

HIGH BACK SWIVEL ROCKER

S 10980 PS 10990 H: 45.5" W: 26.75" D: 28" Seat Ht: 19.5" Arm Ht: 25" Wt: N/A

## WIND RESISTANT UPGRADE

LOW BACK SWIVEL BOCKER

Need additional weight for windy conditions? Homecrest's patent-pending dining chair (KIT91) and swivel rocker (KIT90) Wind Kits consist of zinc-plated steel parts and adds an additional 10 lbs. This uniquely designed kit is easy to install on the chair's frame and is available in all finishes.