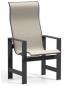

LOW BACK DINING CHAIR s 10680 PS 10690

H: 37" W: 26.75" D: 28" Seat Ht: 19.5" Arm Ht: 25" Wt: N/A

HIGH BACK DINING CHAIR

H: 45.5" W: 26.75" D: 28"

HIGH BACK SWIVEL ROCKER

S 10980 PS 10990 H: 45.5" W: 26.75" D: 28" Seat Ht: 19.5" Arm Ht: 25" Wt: N/A