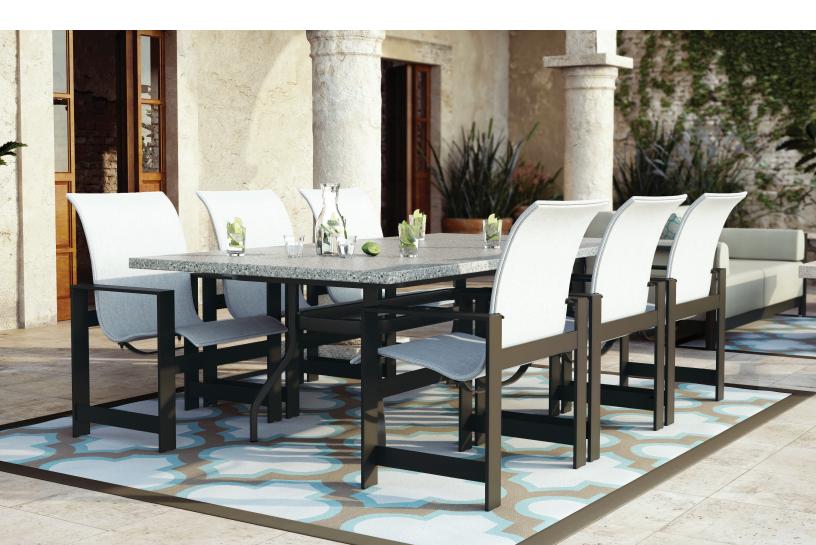

LOW BACK DINING CHAIR s 10680 PS 10690

H: 37" W: 26.75" D: 28" Seat Ht: 19.5" Arm Ht: 25" Wt: N/A

HIGH BACK DINING CHAIR

H: 45.5" W: 26.75" D: 28"

HIGH BACK SWIVEL ROCKER

S 10980 PS 10990 H: 45.5" W: 26.75" D: 28" Seat Ht: 19.5" Arm Ht: 25" Wt: N/A