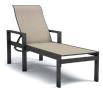

ADJUSTABLE CHAISE

S 10302 PS 10202 H: 43.5" W: 27" L: 82.5" Seat Ht: 16" Arm Ht: 23.25" Wt: N/A

ARMI ESS ADJUSTABI E CHAISE

S 10301 PS 10201 H: 43.5" W: 24" L: 82.5" Seat Ht: 16" Arm Ht: N/A Wt: N/A