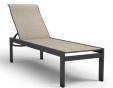

ADJUSTABLE CHAISE

S 10302 PS 10202 H: 43.5" W: 27" L: 82.5" Seat Ht: 16" Arm Ht: 23.25" Wt: N/A

ARMI ESS ADJUSTABI E CHAISE

S 10301 PS 10201 H: 43.5" W: 24" L: 82.5" Seat Ht: 16" Arm Ht: N/A Wt: N/A