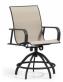

LOW BACK DINING CHAIR s 1K680 PS 1K690

H: 37" W: 25" D: 30" Seat Ht: 19.5" Arm Ht: 26.25"

LOW BACK SWIVEL ROCKER

s 1K880 PS 1K890 H: 37" W: 25" D: 30" Seat Ht: 19.5" Arm Ht: 26.25"

HIGH BACK DINING CHAIR

S 1K180 PS 1K190 H: 45.5" W: 25" D: 30" Seat Ht: 19.5" Arm Ht: 26.25"