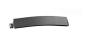

ARMLESS ADJUSTABLE CHAISE

S 1K300 PS 1K200 H: 43.5" W: 26" L: 76" Seat Ht: 16" Arm Ht: N/A

OTTOMAN

S 99120 PS 99130 H: 16.5" W: 20.5" D: 20" Seat Ht: 16.5" Arm Ht: N/A

DINING CHAIR WIND KIT (Patent pending) KIT91 - 10 lbs

## WIND RESISTANT UPGRADE

Need additional weight for windy conditions? Homecrest's patent-pending Wind Kits (KIT91 and KIT90) consist of zinc-plated steel parts, add an additional 10 lbs, and easily attach to the chair's frame. Available in all finishes.