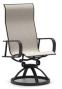

HIGH BACK SWIVEL ROCKER

S 1K980 PS 1K990 H: 45.5" W: 25" D: 30" Seat Ht: 19.5" Arm Ht: 26.25"

SWIVEL ROCKER BALCONY STOOL

S 1K781 PS 1K791 H: 41" W: 25" D: 30" Seat Ht: 21" Arm Ht: 30"

Available in: S Sling PS Padded Sling