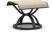

ARMLESS ADJUSTABLE CHAISE

S 1K300 PS 1K200 H: 43.5" W: 26" L: 76" Seat Ht: 16" Arm Ht: N/A

OTTOMAN

S 99120 PS 99130 H: 16.5" W: 20.5" D: 20" Seat Ht: 16.5" Arm Ht: N/A

DINING CHAIR WIND KIT (Patent pending) KIT91 - 10 lbs