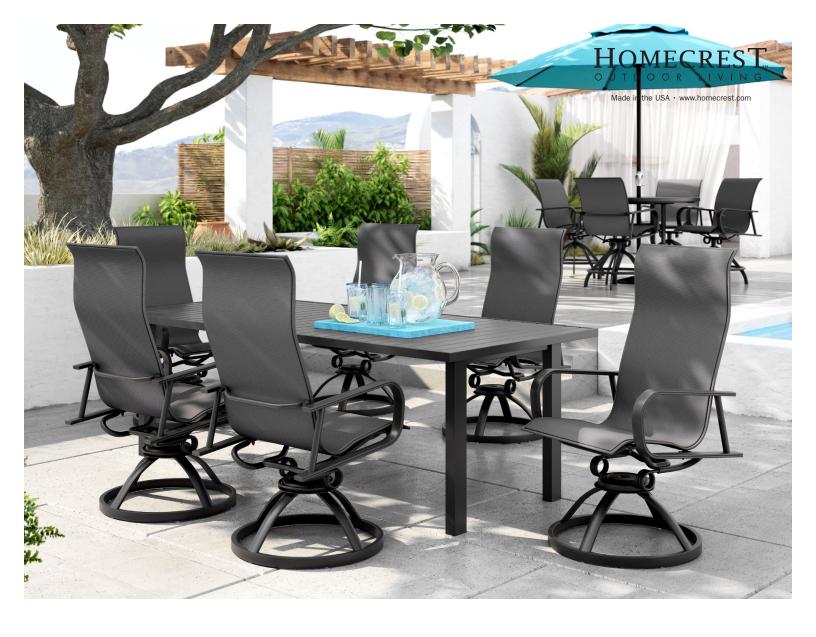

## **KASHTON**

## SLING + PADDED SLING | ALUMINUM

Celebrate outdoor dining with the Kashton collection from Homecrest. Featuring our industry-leading coil spring swivel rocker mechanism and an open, inviting design, Kashton unites fashion with utility, making it an excellent choice for families across the nation.

LOW BACK DINING CHAIR s 1K680 PS 1K690

H: 37" W: 25" D: 30" Seat Ht: 19.5" Arm Ht: 26.25"

LOW BACK SWIVEL ROCKER

s 1K880 PS 1K890 H: 37" W: 25" D: 30" Seat Ht: 19.5" Arm Ht: 26.25"

HIGH BACK DINING CHAIR

S 1K180 PS 1K190 H: 45.5" W: 25" D: 30" Seat Ht: 19.5" Arm Ht: 26.25"

HIGH BACK SWIVEL ROCKER

S 1K980 PS 1K990 H: 45.5" W: 25" D: 30" Seat Ht: 19.5" Arm Ht: 26.25"

SWIVEL ROCKER BALCONY STOOL

S 1K781 PS 1K791 H: 41" W: 25" D: 30" Seat Ht: 21" Arm Ht: 30"

Available in: S Sling PS Padded Sling