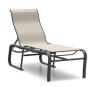

ARMLESS ADJUSTABLE CHAISE

S 1K300 PS 1K200 H: 43.5" W: 26" L: 76" Seat Ht: 16" Arm Ht: N/A

OTTOMAN

S 99120 PS 99130 H: 16.5" W: 20.5" D: 20" Seat Ht: 16.5" Arm Ht: N/A

DINING CHAIR WIND KIT (Patent pending) KIT91 - 10 lbs