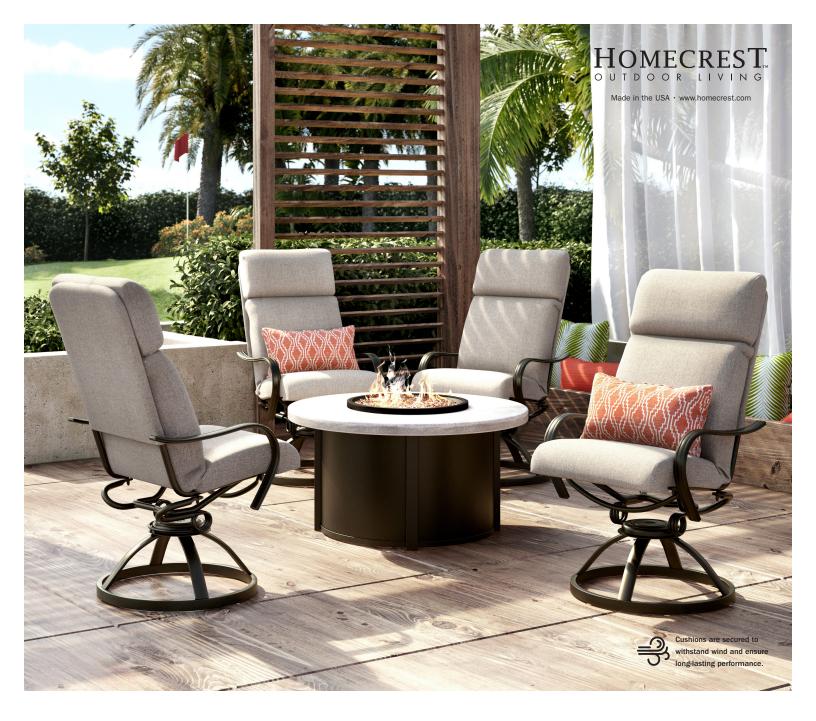

## HOLLY HILL

## CUSHION | ALUMINUM

The enduring appeal of the Holly Hill cushion collection is just one of the reasons it is an industry favorite. These chairs are elegantly engineered and timeless in design, featuring cushions that are removable and easy to care for. The Holly Hill cushion collection coordinates with all Holly Hill sling pieces.

Available in: C Cushion

HIGH BACK SWIVEL ROCKER 2299F H: 44" W: 24.5" D: 30" Seat Ht: 20" Arm Ht: 25.5"

OTTOMAN C 2212B H: 17.5" W: 20" D: 17" Seat Ht: 17.5" Arm Ht: N/A

SWIVEL ROCKER WIND KIT (Patent pending) KIT90 - 10 lbs