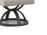

Available in: C Cushion

HIGH BACK SWIVEL ROCKER 2299F H: 44" W: 24.5" D: 30" Seat Ht: 20" Arm Ht: 25.5"

OTTOMAN C 2212B H: 17.5" W: 20" D: 17" Seat Ht: 17.5" Arm Ht: N/A

SWIVEL ROCKER WIND KIT (Patent pending) KIT90 - 10 lbs

## WIND RESISTANT UPGRADE

Need additional weight for windy conditions? Homecrest's patent-pending Wind Kit (KIT90) consists of zinc-plated steel parts, adds an additional 10 lbs, and easily attaches to the chair's frame. Available in all finishes.