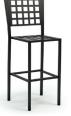

## ARMLESS BAR STOOL

M CH240-CH C CH240-PD H: 45.5" W: 18.5" D: 21" Seat Ht: 29" Arm Ht: N/A