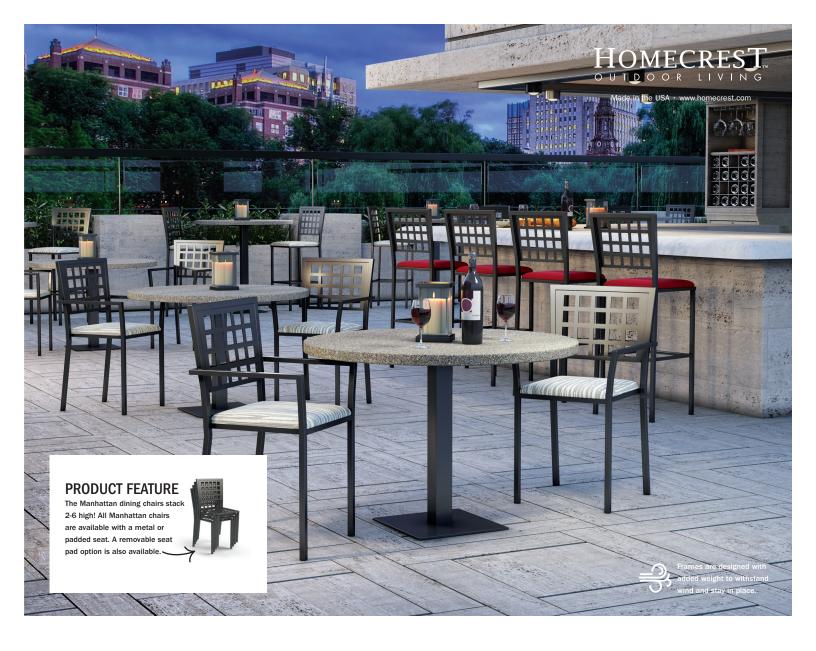

## ARMLESS DINING CHAIR

M CH590-CH M CH590-CH2 (2 Pack\*) C CH590-PD C CH590-PD2 (2 Pack\*)

H: 35" W: 18.5" D: 21" Seat Ht: 18.75" Arm Ht: N/A (Stackable: 2-6)

M CH320-CH M CH320-CH2 (2 Pack\*) C CH320-PD C CH320-PD2 (2 Pack\*)