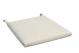

## REMOVABLE SEAT PAD

CH-PAD (with Ties)

CH-PADNT (without Ties) H: 1" W: 16" D: 17" Seat Ht: N/A Arm Ht: N/A