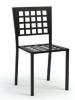

# **MANHATTAN**

## METAL + PADDED SEAT | STEEL

The Manhattan collection is available in dining, balcony, and bar heights, and it is built to last with its powder-coated steel construction. Available in all Homecrest finishes, Manhattan comes with a metal seat and optional removable seat pad or an attached padded seat.



## ARMLESS DINING CHAIR

M CH590-CH M CH590-CH2 (2 Pack\*) C CH590-PD C CH590-PD2 (2 Pack\*)

H: 35" W: 18.5" D: 21" Seat Ht: 18.75" Arm Ht: N/A (Stackable: 2-6)



M CH320-CH M CH320-CH2 (2 Pack\*) C CH320-PD C CH320-PD2 (2 Pack\*)

H: 35" W: 20" D: 21" Seat Ht: 18.75" Arm Ht: 25.75" (Stackable: 2-6)



## ARMLESS BALCONY STOOL

M CH250-CH C CH250-PD H: 40.5" W: 18.5" D: 21" Seat Ht: 24" Arm Ht: N/A



## ARMLESS BAR STOOL

M CH240-CH C CH240-PD H: 45.5" W: 18.5" D: 21" Seat Ht: 29" Arm Ht: N/A



## REMOVABLE SEAT PAD

CH-PAD (with Ties)

CH-PADNT (without Ties) H: 1" W: 16" D: 17" Seat Ht: N/A Arm Ht: N/A