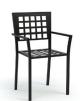

## ARMLESS BAR STOOL

M CH240-CH C CH240-PD H: 45.5" W: 18.5" D: 21" Seat Ht: 29" Arm Ht: N/A