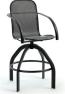

M 2F480

H: 44" W: 26" D: 26" Seat Ht: 29" Arm Ht: 35.5" Wt: N/A

OTTOMAN/SIDE TABLE

M 2F120

H: 16.5" W: 23" D: 23" Seat Ht: 16.5" Arm Ht: N/A Wt: N/A

\*When ordering multi-pack,

as denoted in model #-x.

quantity of one equals two pieces,