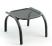

M 2F480

H: 44" W: 26" D: 26" Seat Ht: 29" Arm Ht: 35.5" Wt: N/A

OTTOMAN/SIDE TABLE

M 2F120

H: 16.5" W: 23" D: 23" Seat Ht: 16.5" Arm Ht: N/A Wt: N/A

\*When ordering multi-pack,

as denoted in model #-x.

quantity of one equals two pieces,