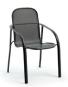

LOW BACK DINING CHAIR

M 2F320 M 2F320-4 (4 Pack\*) H: 33" W: 23" D: 24.5"

Seat Ht: 18" Arm Ht: 25.5" Wt: N/A (Stackable: 2-6)

BAR STOOL

M 2F240

H: 45" W: 23" D: 26" Seat Ht: 29" Arm Ht: 35.5" Wt: N/A

SWIVEL BAR STOOL