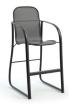

LOW BACK DINING CHAIR

M 2F320 M 2F320-4 (4 Pack\*) H: 33" W: 23" D: 24.5"

Seat Ht: 18" Arm Ht: 25.5" Wt: N/A (Stackable: 2-6)

BAR STOOL

M 2F240

H: 45" W: 23" D: 26" Seat Ht: 29" Arm Ht: 35.5" Wt: N/A

SWIVEL BAR STOOL