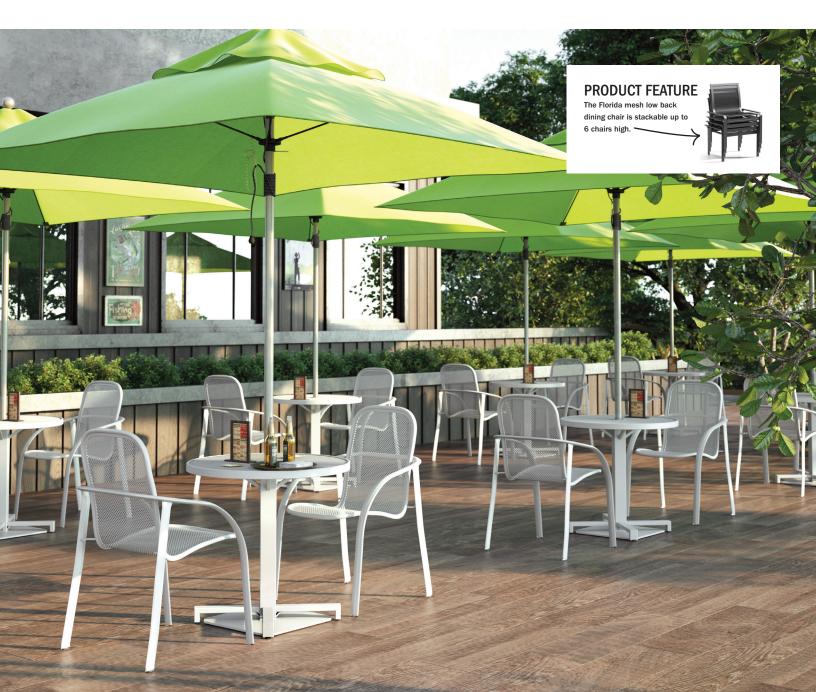

LOW BACK DINING CHAIR

M 2F320 M 2F320-4 (4 Pack\*) H: 33" W: 23" D: 24.5"

Seat Ht: 18" Arm Ht: 25.5" Wt: N/A (Stackable: 2-6)

BAR STOOL

M 2F240

H: 45" W: 23" D: 26" Seat Ht: 29" Arm Ht: 35.5" Wt: N/A

SWIVEL BAR STOOL