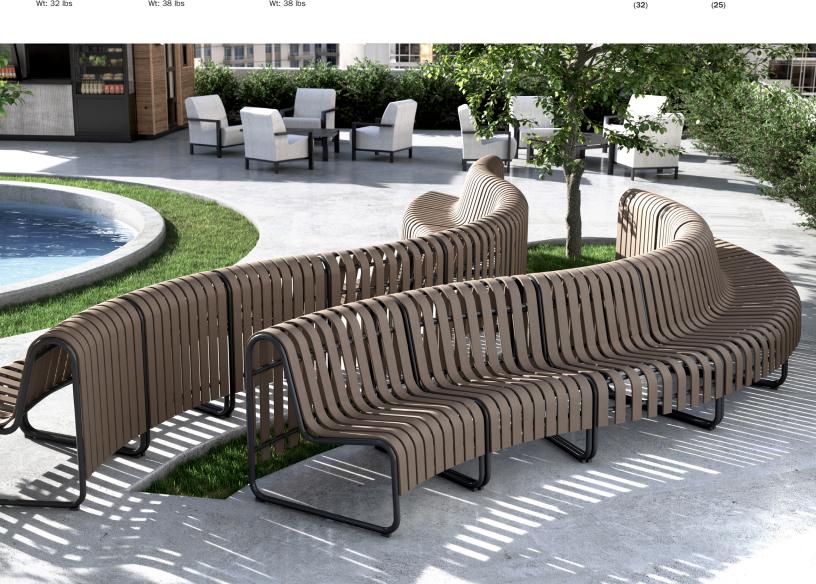

## **SURF** COLLECTION

## COMMERCIAL GRADE | HDPE | ALUMINUM

Made in the USA · www.homecrest.com

With an emphasis on contemporary design and practical style, the nature-inspired Surf collection is an excellent option for heavy-use areas such as gardens, parks, college or corporate campuses, and more. Surf's powder-coated aluminum frame and curving HDPE seat offer unmatched durability, ensuring this modular collection will stand the test of time against the elements.

- · Durable: Made with aluminum and HDPE, Surf is designed to withstand use in high-traffic areas.
- · Versatile: Surf's design aesthetic matches almost any outdoor setting for ultimate flexibility.
- · Modular: This collection features configurable pieces to suit the needs of your space.
- · Low Maintenance: Surf is built to resist the elements for years of stress-free enjoyment.
- · Sustainable: The aluminum frame and HDPE seat are long lasting and eco-friendly.
- · Secure: Homecrest's supplied brackets allow units to be attached to one another and to the ground.

CENTER CHAT CHAIR 24350 H: 35" W: 23.25" D: 34.5" Seat Ht: 19" Arm Ht: N/A

**OUTSIDE RADIUS CHAT CHAIR** H: 35" W: 38.25" D: 35.5" Seat Ht: 19" Arm Ht: N/A

INSIDE RADIUS CHAT CHAIR H: 35" W: 38" D: 35.5" Seat Ht: 19" Arm Ht: N/A