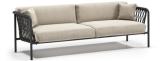

## COMMERCIAL GRADE | CUSHION | ALUMINUM + ROPE

www.homecrest.com

The Rowan collection combines a sleek, powder-coated aluminum frame with woven, weather-resistant rope to create a modern and sophisticated aesthetic. Crafted with quick-dry foam cushions and premium outdoor fabric, Rowan is designed for ultimate convenience, comfort, and resilience. From corporate spaces to apartment amenity decks, Rowan's design suits any setting.

Available in: Cushion

0 96380 H: 26.6" W: 40.2" D: 32.7" Seat Ht: 18.6" Arm Ht: 26.4"

H: 26.6" W: 87.4" D: 32.7" Seat Ht: 18.6" Arm Ht: 26.4" Wt: N/A