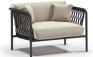

## COMMERCIAL GRADE | CUSHION | ALUMINUM + ROPE

www.homecrest.com

The Rowan collection combines a sleek, powder-coated aluminum frame with woven, weather-resistant rope to create a modern and sophisticated aesthetic. Crafted with quick-dry foam cushions and premium outdoor fabric, Rowan is designed for ultimate convenience, comfort, and resilience. From corporate spaces to apartment amenity decks, Rowan's design suits any setting.

Available in: Cushion

0 96380 H: 26.6" W: 40.2" D: 32.7" Seat Ht: 18.6" Arm Ht: 26.4"

H: 26.6" W: 87.4" D: 32.7" Seat Ht: 18.6" Arm Ht: 26.4" Wt: N/A