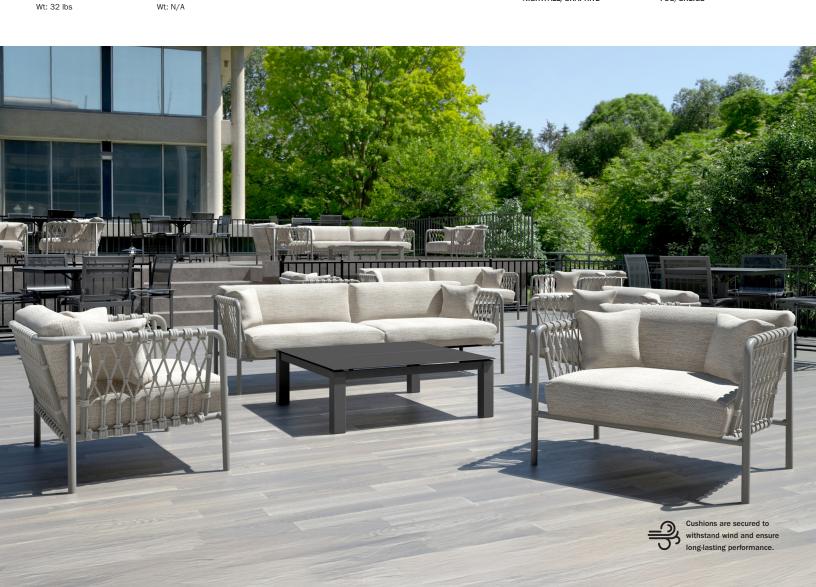

## COMMERCIAL GRADE | CUSHION | ALUMINUM + ROPE

www.homecrest.com

The Rowan collection combines a sleek, powder-coated aluminum frame with woven, weather-resistant rope to create a modern and sophisticated aesthetic. Crafted with quick-dry foam cushions and premium outdoor fabric, Rowan is designed for ultimate convenience, comfort, and resilience. From corporate spaces to apartment amenity decks, Rowan's design suits any setting.

- · Durable: All components are made from high-quality materials to withstand use in high-traffic areas.
- · Comfortable: Rowan's all-weather cushions offer unparalleled comfort and contemporary style.
- · Handwoven: The rope is handwoven using superior raw materials and exceptional craftsmanship.
- · Low Maintenance: Rowan is built to resist the elements for years of stress-free enjoyment.
- Sustainable: The eco-friendly aluminum frame is long lasting and recyclable.
- · Secure: Cushions are attached to the frame with hidden snap tabs for security.

Available in: Cushion

0 96380 H: 26.6" W: 40.2" D: 32.7" Seat Ht: 18.6" Arm Ht: 26.4"

H: 26.6" W: 87.4" D: 32.7" Seat Ht: 18.6" Arm Ht: 26.4" Wt: N/A