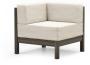

ARMLESS CENTER CHAT CHAIR C 1H35A H: 31" W: 30" D: 31.5" Seat Ht: 18" Arm Ht: N/A

CHAT CHAIR c 1H37A H: 31" W: 33.5" D: 31.5" Seat Ht: 18" Arm Ht: 28.5"

LEFT OR RIGHT ARM CHAT CHAIR C 1H37LR H: 31" W: 31.5" D: 31.5" Seat Ht: 18" Arm Ht: 28.5"

CORNER C 1H10A H: 31" W: 31.5" D: 31.5" Seat Ht: 18" Arm Ht: 28.5"

OTTOMAN C 1H12A H: 18" W: 30" D: 30" Seat Ht: 18" Arm Ht: N/A