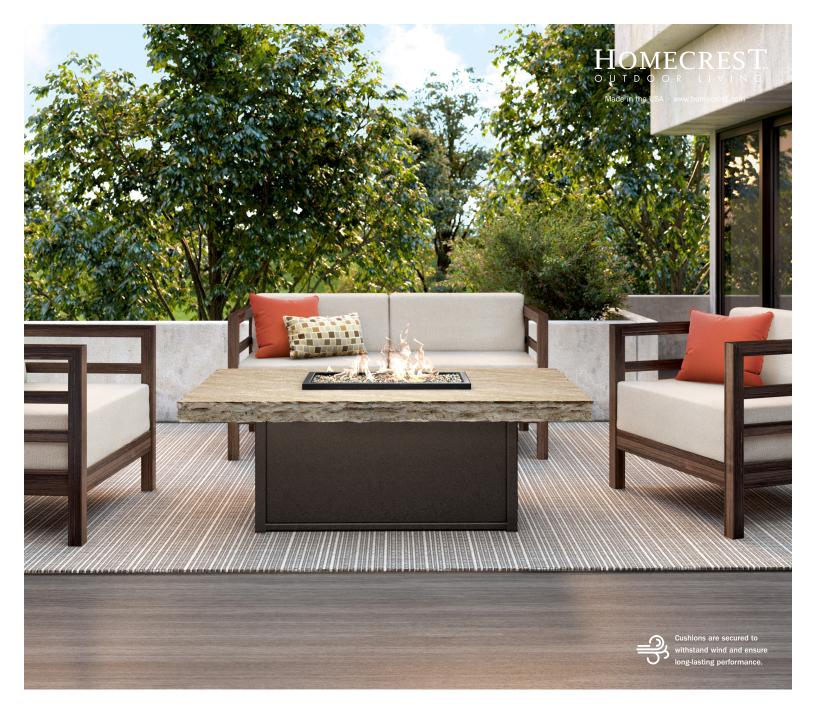

## WILLOW

## CUSHION | HDPE

Available in: Cushion

Designed to endure the demands of outdoor living, our Willow collection boasts sleek lines, durable HDPE construction, and exceptionally comfortable all-weather cushions. The wood-look HDPE frame adds warmth and natural beauty, enhancing aesthetic appeal while ensuring resistance to the elements. Our High Resilient, furniture-grade foam cushions provide unparalleled comfort, creating the ultimate retreat. Versatile and customizable, Willow offers a range of modular pieces that allow for unlimited configurations, making it the perfect choice for any outdoor space.