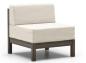

ARMLESS CENTER CHAT CHAIR C 1H35A H: 31" W: 30" D: 31.5" Seat Ht: 18" Arm Ht: N/A

CHAT CHAIR c 1H37A H: 31" W: 33.5" D: 31.5" Seat Ht: 18" Arm Ht: 28.5"

LEFT OR RIGHT ARM CHAT CHAIR C 1H37LR H: 31" W: 31.5" D: 31.5" Seat Ht: 18" Arm Ht: 28.5"