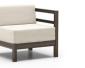

ARMLESS CENTER CHAT CHAIR C 1H35A H: 31" W: 30" D: 31.5" Seat Ht: 18" Arm Ht: N/A

CHAT CHAIR c 1H37A H: 31" W: 33.5" D: 31.5" Seat Ht: 18" Arm Ht: 28.5"

LEFT OR RIGHT ARM CHAT CHAIR C 1H37LR H: 31" W: 31.5" D: 31.5" Seat Ht: 18" Arm Ht: 28.5"

CORNER C 1H10A H: 31" W: 31.5" D: 31.5" Seat Ht: 18" Arm Ht: 28.5"

OTTOMAN C 1H12A H: 18" W: 30" D: 30" Seat Ht: 18" Arm Ht: N/A