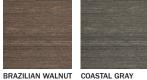

PE frame adds warmth and natural beauty, enhancing aesthetic appeal while ensuring resistance to the elements. Our High Resilient, furniture-grade foam cushions provide unparalleled comfort, creating the ultimate retreat. Versatile and customizable, Willow offers a range of modular pieces that allow for unlimited configurations, making it the perfect choice for any outdoor space.



ARMLESS CENTER CHAT CHAIR C 1H35A H: 31" W: 30" D: 31.5" Seat Ht: 18" Arm Ht: N/A



CHAT CHAIR c 1H37A H: 31" W: 33.5" D: 31.5" Seat Ht: 18" Arm Ht: 28.5"



LEFT OR RIGHT ARM CHAT CHAIR C 1H37LR H: 31" W: 31.5" D: 31.5" Seat Ht: 18" Arm Ht: 28.5"



CORNER C 1H10A H: 31" W: 31.5" D: 31.5" Seat Ht: 18" Arm Ht: 28.5"



OTTOMAN C 1H12A H: 18" W: 30" D: 30" Seat Ht: 18" Arm Ht: N/A

## AVAILABLE FRAME COLORS





(24)

(23)