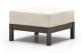

CORNER C 1H10A H: 31" W: 31.5" D: 31.5" Seat Ht: 18" Arm Ht: 28.5"

OTTOMAN C 1H12A H: 18" W: 30" D: 30" Seat Ht: 18" Arm Ht: N/A