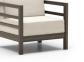

ARMLESS CENTER CHAT CHAIR C 1H35A H: 31" W: 30" D: 31.5" Seat Ht: 18" Arm Ht: N/A

CHAT CHAIR c 1H37A H: 31" W: 33.5" D: 31.5" Seat Ht: 18" Arm Ht: 28.5"

LEFT OR RIGHT ARM CHAT CHAIR C 1H37LR H: 31" W: 31.5" D: 31.5" Seat Ht: 18" Arm Ht: 28.5"