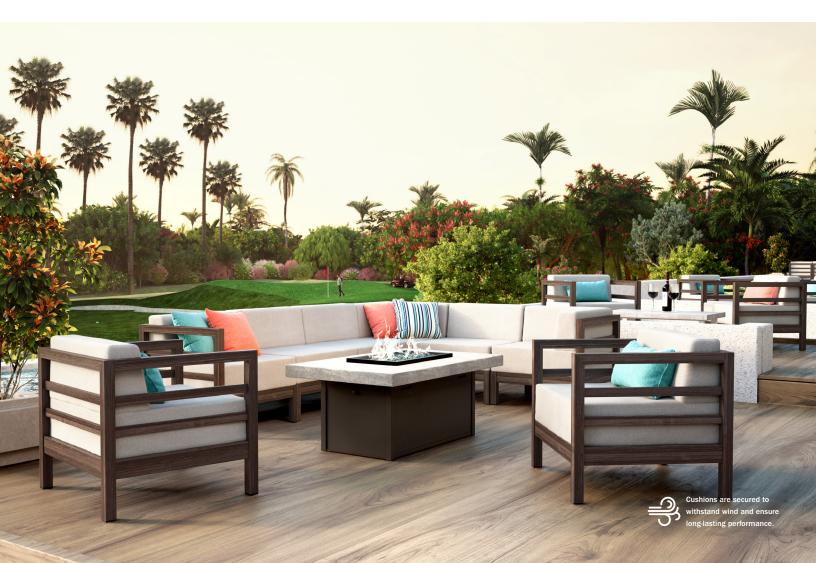

## **WILLOW COLLECTION**

## COMMERCIAL GRADE | CUSHION | HDPE

Made in the USA · www.homecrest.com

Designed to endure the demands of outdoor living, Willow boasts sleek lines, durable HDPE construction, and exceptionally comfortable High Resilient, furniture-grade foam cushions. Versatile and customizable, Willow offers a range of modular pieces that allow for unlimited configurations, making it the perfect choice for any outdoor space.

- Durable: Made from 100% HDPE, Willow is designed to withstand use in high-traffic areas.
- · Comfortable: The all-weather cushions offer unparalleled comfort and contemporary style.
- · Sturdy: This solid collection features a weighted construction to ensure stability.
- · Low Maintenance: Willow is built to resist the elements for years of stress-free enjoyment.
- Sustainable: The eco-friendly HDPE frame is made with recycled materials.
- Secure: Homecrest's aftermarket brackets allow pieces to be attached to the ground.