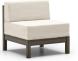

ARMLESS CENTER CHAT CHAIR

0 1H35A

H: 31" W: 30" D: 31.5" Seat Ht: 18" Arm Ht: N/A Wt: 40.5 lbs

CHAT CHAIR

0 1H37A H: 31" W: 33.5" D: 31.5" Seat Ht: 18" Arm Ht: 28.5" Wt: 55.5 lbs

LEFT OR RIGHT ARM CHAT CHAIR