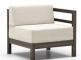

0 1H37LR

H: 31" W: 31.5" D: 31.5" Seat Ht: 18" Arm Ht: 28.5" Wt: 45.5 lbs

CORNER

0 1H10A

H: 31" W: 31.5" D: 31.5" Seat Ht: 18" Arm Ht: 28.5" Wt: 47.7 lbs

OTTOMAN

0 1H12A H: 18" W: 30" D: 30" Seat Ht: 18" Arm Ht: N/A Wt: 30.2 lbs