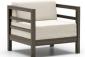

ARMLESS CENTER CHAT CHAIR

0 1H35A

H: 31" W: 30" D: 31.5" Seat Ht: 18" Arm Ht: N/A Wt: 40.5 lbs

CHAT CHAIR

0 1H37A H: 31" W: 33.5" D: 31.5" Seat Ht: 18" Arm Ht: 28.5" Wt: 55.5 lbs

LEFT OR RIGHT ARM CHAT CHAIR