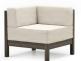

0 1H37LR

H: 31" W: 31.5" D: 31.5" Seat Ht: 18" Arm Ht: 28.5" Wt: 45.5 lbs

CORNER

0 1H10A

H: 31" W: 31.5" D: 31.5" Seat Ht: 18" Arm Ht: 28.5" Wt: 47.7 lbs

OTTOMAN

0 1H12A H: 18" W: 30" D: 30" Seat Ht: 18" Arm Ht: N/A Wt: 30.2 lbs