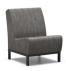

ARMLESS CHAT CHAIR A 51AR352 H: 36" W: 26.5" D: 33" Seat Ht: 18" Arm Ht: N/A

ARMLESS SWIVEL CHAT CHAIR A 51AR902N H: 36" W: 26.5" D: 33" Seat Ht: 18" Arm Ht: N/A

ARMLESS LOVESEAT A 51AR422N H: 36" W: 52.5" D: 33" Seat Ht: 18" Arm Ht: N/A