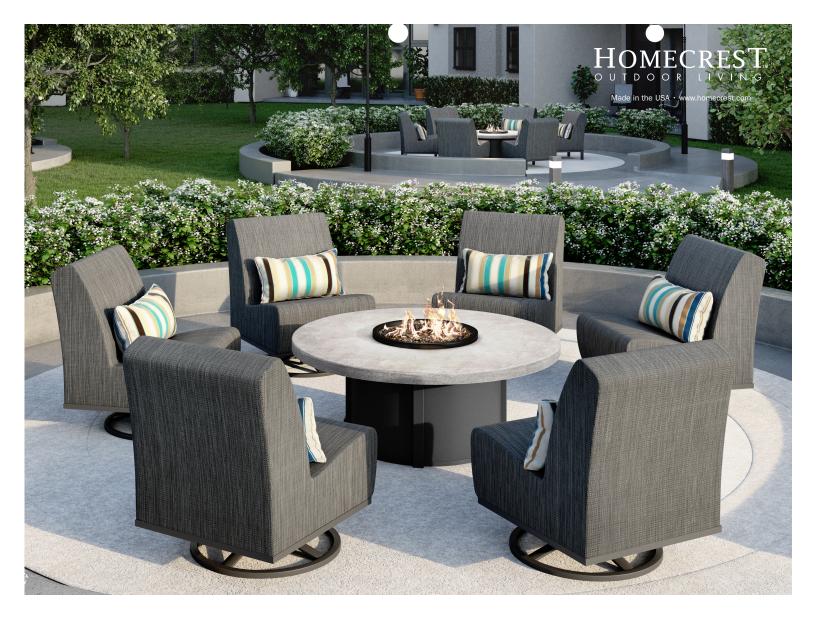

## **EDGE** AIR SENSATION SLING | ALUMINUM

Edge air provides the luxurious comfort of deep seating with a modern, foam-free innovation. Air technology's cushionless construction allows for low-maintenance, quick-drying convenience, even in climates with the most intense rainfall. These armless pieces exhibit sleek, contemporary appeal, making them suitable for a wide range of design aesthetics.

ARMLESS CHAT CHAIR A 51AR352 H: 36" W: 26.5" D: 33" Seat Ht: 18" Arm Ht: N/A

ARMLESS SWIVEL CHAT CHAIR A 51AR902N H: 36" W: 26.5" D: 33" Seat Ht: 18" Arm Ht: N/A

ARMLESS LOVESEAT A 51AR422N H: 36" W: 52.5" D: 33" Seat Ht: 18" Arm Ht: N/A

ARMLESS SOFA A 51AR432N H: 36" W: 79" D: 33" Seat Ht: 18" Arm Ht: N/A

MODE END TABLE/CORNER UNIT 1310020 H: 20" W: 35.5" D: 23"