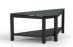

ARMLESS SOFA A 51AR432N H: 36" W: 79" D: 33" Seat Ht: 18" Arm Ht: N/A

MODE END TABLE/CORNER UNIT 1310020 H: 20" W: 35.5" D: 23"