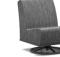

ARMLESS CHAT CHAIR A 51AR352 H: 36" W: 26.5" D: 33" Seat Ht: 18" Arm Ht: N/A

ARMLESS SWIVEL CHAT CHAIR A 51AR902N H: 36" W: 26.5" D: 33" Seat Ht: 18" Arm Ht: N/A

ARMLESS LOVESEAT A 51AR422N H: 36" W: 52.5" D: 33" Seat Ht: 18" Arm Ht: N/A