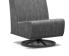

ARMLESS CHAT CHAIR A 51AR352 H: 36" W: 26.5" D: 33" Seat Ht: 18" Arm Ht: N/A

ARMLESS SWIVEL CHAT CHAIR A 51AR902N H: 36" W: 26.5" D: 33" Seat Ht: 18" Arm Ht: N/A

ARMLESS LOVESEAT A 51AR422N H: 36" W: 52.5" D: 33" Seat Ht: 18" Arm Ht: N/A