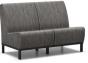

ARMLESS CHAT CHAIR A 51AR352 H: 36" W: 26.5" D: 33" Seat Ht: 18" Arm Ht: N/A

ARMLESS SWIVEL CHAT CHAIR A 51AR902N H: 36" W: 26.5" D: 33" Seat Ht: 18" Arm Ht: N/A

ARMLESS LOVESEAT A 51AR422N H: 36" W: 52.5" D: 33" Seat Ht: 18" Arm Ht: N/A