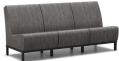

ARMLESS SOFA A 51AR432N H: 36" W: 79" D: 33" Seat Ht: 18" Arm Ht: N/A

MODE END TABLE/CORNER UNIT 1310020 H: 20" W: 35.5" D: 23"