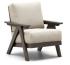

## AVA COLLECTION COMMERCIAL GRADE | DREAMCORE + ULTRACORE CUSHION | HDPE

Ava's architectural A-frame profile seamlessly blends modern sophistication with the beauty of nature. Visually resembling natural wood, this sturdy HDPE frame will stand the test of time against the elements without compromising on style. Sumptuous cushions beckon you to unwind in your outdoor space.

- Durable: Made from 100% HDPE, Ava is designed to withstand use in high-traffic areas.
- · Comfortable: The all-weather cushions offer unparalleled comfort and contemporary style.
- · Sturdy: This solid collection features a weighted construction to ensure stability.
- · Low Maintenance: Ava is built to resist the elements for years of stress-free enjoyment.
- Sustainable: The eco-friendly HDPE frame is made with recycled materials.
- Secure: Homecrest's aftermarket brackets allow pieces to be attached to the ground.