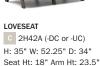

Wt: N/A

CHAT CHAIR C 2H37A (-DC or -UC) H: 35" W: 28.25" D: 34" Seat Ht: 18" Arm Ht: 23.5" Wt: N/A

SOFA C 2H43A (-DC or -UC) H: 35" W: 76.25" D: 34" Seat Ht: 18" Arm Ht: 23.5" Wt: N/A

Available in: Cushion