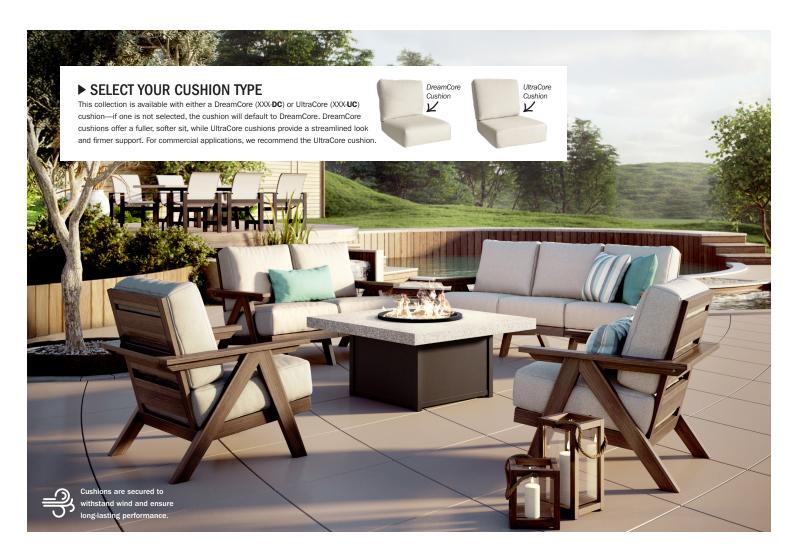

## AVA COLLECTION COMMERCIAL GRADE | DREAMCORE + ULTRACORE CUSHION | HDPE

Ava's architectural A-frame profile seamlessly blends modern sophistication with the beauty of nature. Visually resembling natural wood, this sturdy HDPE frame will stand the test of time against the elements without compromising on style. Sumptuous cushions beckon you to unwind in your outdoor space.

- Durable: Made from 100% HDPE, Ava is designed to withstand use in high-traffic areas.
- · Comfortable: The all-weather cushions offer unparalleled comfort and contemporary style.
- · Sturdy: This solid collection features a weighted construction to ensure stability.
- · Low Maintenance: Ava is built to resist the elements for years of stress-free enjoyment.
- Sustainable: The eco-friendly HDPE frame is made with recycled materials.
- Secure: Homecrest's aftermarket brackets allow pieces to be attached to the ground.