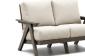

## AVA COLLECTION COMMERCIAL GRADE | DREAMCORE + ULTRACORE CUSHION | HDPE

Ava's architectural A-frame profile seamlessly blends modern sophistication with the beauty of nature. Visually resembling natural wood, this sturdy HDPE frame will stand the test of time against the elements without compromising on style. Sumptuous cushions beckon you to unwind in your outdoor space.

- Durable: Made from 100% HDPE, Ava is designed to withstand use in high-traffic areas.
- · Comfortable: The all-weather cushions offer unparalleled comfort and contemporary style.
- · Sturdy: This solid collection features a weighted construction to ensure stability.
- · Low Maintenance: Ava is built to resist the elements for years of stress-free enjoyment.
- Sustainable: The eco-friendly HDPE frame is made with recycled materials.
- Secure: Homecrest's aftermarket brackets allow pieces to be attached to the ground.