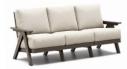

Wt: N/A

CHAT CHAIR C 2H37A (-DC or -UC) H: 35" W: 28.25" D: 34" Seat Ht: 18" Arm Ht: 23.5" Wt: N/A

SOFA C 2H43A (-DC or -UC) H: 35" W: 76.25" D: 34" Seat Ht: 18" Arm Ht: 23.5" Wt: N/A

Available in: Cushion