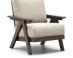

Available in: Cushion

**CHAT CHAIR** C 2H37A H: 35" W: 28.25" D: 34" Seat Ht: 18" Arm Ht: 23.5" Wt: 66.2 lbs

LOVESEAT © 2H42A H: 35" W: 52.25" D: 34" Seat Ht: 18" Arm Ht: 23.5" Wt: 113.4 lbs

C 2H43A H: 35" W: 76.25" D: 34" Seat Ht: 18" Arm Ht: 23.5" Wt: 158.6 lbs