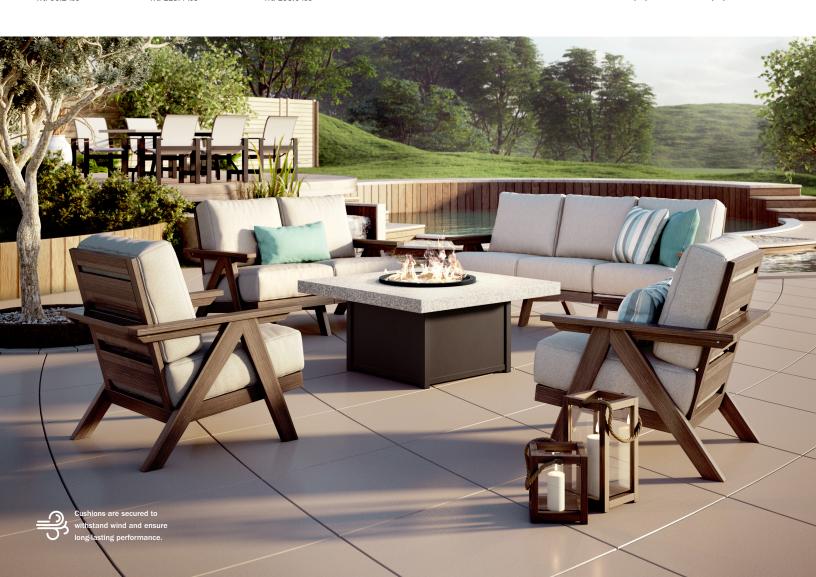

## **AVA COLLECTION**

## COMMERCIAL GRADE | DREAMCORE™ CUSHION | HDPE

Made in the USA · www homecrest com

Ava's architectural A-frame profile seamlessly blends modern sophistication with the beauty of nature. Visually resembling natural wood, this sturdy HDPE frame will stand the test of time against the elements without compromising on style. Sumptuous cushions featuring DreamCore technology beckon you to unwind in your outdoor space.

- · Durable: Made from 100% HDPE, Ava is designed to withstand use in high-traffic areas.
- · Comfortable: The cushions made with DreamCore technology offer unparalleled comfort and style.
- · Sturdy: This solid collection features a weighted construction to ensure stability.
- · Low Maintenance: Ava is built to resist the elements for years of stress-free enjoyment.
- Sustainable: The eco-friendly HDPE frame is made with recycled materials.
- · Secure: Homecrest's aftermarket brackets allow pieces to be attached to the ground.

Available in: Cushion

**CHAT CHAIR** C 2H37A H: 35" W: 28.25" D: 34" Seat Ht: 18" Arm Ht: 23.5" Wt: 66.2 lbs

LOVESEAT © 2H42A H: 35" W: 52.25" D: 34" Seat Ht: 18" Arm Ht: 23.5" Wt: 113.4 lbs

C 2H43A H: 35" W: 76.25" D: 34" Seat Ht: 18" Arm Ht: 23.5" Wt: 158.6 lbs