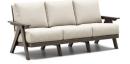

Available in: Cushion

**CHAT CHAIR** C 2H37A H: 35" W: 28.25" D: 34" Seat Ht: 18" Arm Ht: 23.5" Wt: 66.2 lbs

LOVESEAT © 2H42A H: 35" W: 52.25" D: 34" Seat Ht: 18" Arm Ht: 23.5" Wt: 113.4 lbs

C 2H43A H: 35" W: 76.25" D: 34" Seat Ht: 18" Arm Ht: 23.5" Wt: 158.6 lbs