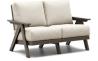

Available in: Cushion

**CHAT CHAIR** C 2H37A H: 35" W: 28.25" D: 34" Seat Ht: 18" Arm Ht: 23.5" Wt: 66.2 lbs

LOVESEAT © 2H42A H: 35" W: 52.25" D: 34" Seat Ht: 18" Arm Ht: 23.5" Wt: 113.4 lbs

C 2H43A H: 35" W: 76.25" D: 34" Seat Ht: 18" Arm Ht: 23.5" Wt: 158.6 lbs