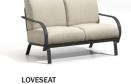

7242A H: 35" W: 52.5" D: 32" Seat Ht: 18" Arm Ht: 23"

SOFA
C 7243A
H: 35" W: 76.5" D: 32"
Seat Ht: 18" Arm Ht: 23"