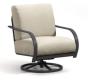

CHAT CHAIR

7237A

H: 35" W: 28.5" D: 32"

Seat Ht: 18" Arm Ht: 23"

SWIVEL ROCKER CHAT CHAIR

C 7290A

H: 35" W: 28.5" D: 32"

Seat Ht: 18" Arm Ht: 23"