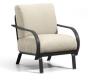

CHAT CHAIR

7237A

H: 35" W: 28.5" D: 32"

Seat Ht: 18" Arm Ht: 23"

SWIVEL ROCKER CHAT CHAIR

C 7290A

H: 35" W: 28.5" D: 32"

Seat Ht: 18" Arm Ht: 23"