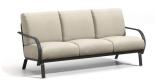

7242A H: 35" W: 52.5" D: 32" Seat Ht: 18" Arm Ht: 23"

SOFA
C 7243A
H: 35" W: 76.5" D: 32"
Seat Ht: 18" Arm Ht: 23"