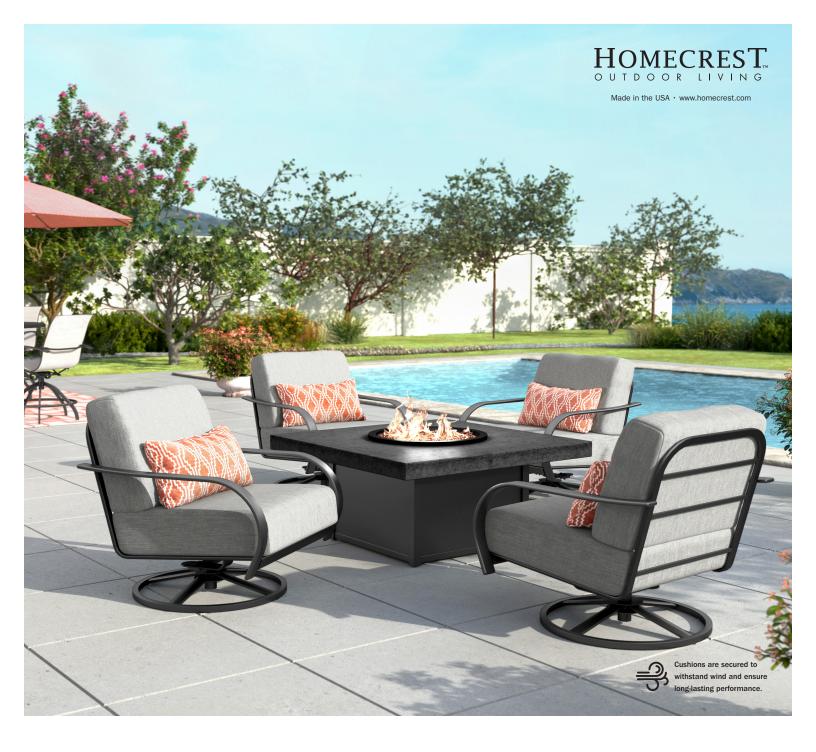

## **ANTHEM**

## DREAMCORE™ CUSHION | ALUMINUM

Homecrest's Anthem cushion collection showcases bent aluminum extrusions and minimal welded joints, offering both aesthetic appeal and robust durability. The design features gentle curves and cushions with DreamCore technology, reflecting Homecrest's heritage of metal bending and uniquely comfortable seating. Anthem exemplifies the American-made craftsmanship for which our company is renowned.

CHAT CHAIR

7237A

H: 35" W: 28.5" D: 32"

Seat Ht: 18" Arm Ht: 23"

SWIVEL ROCKER CHAT CHAIR

C 7290A

H: 35" W: 28.5" D: 32"

Seat Ht: 18" Arm Ht: 23"