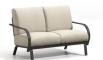

CHAI CHAIR

C 7237A (-DC or -UC)

H: 35" W: 28.5" D: 32"

Seat Ht: 18" Arm Ht: 23"

Wt: N/A

C 7242A (-DC or -UC)
H: 35" W: 52.5" D: 32"
Seat Ht: 18" Arm Ht: 23"
Wt: N/A

C 7243A (-DC or -UC)
H: 35" W: 76.5" D: 32"
Seat Ht: 18" Arm Ht: 23"
Wt: N/A