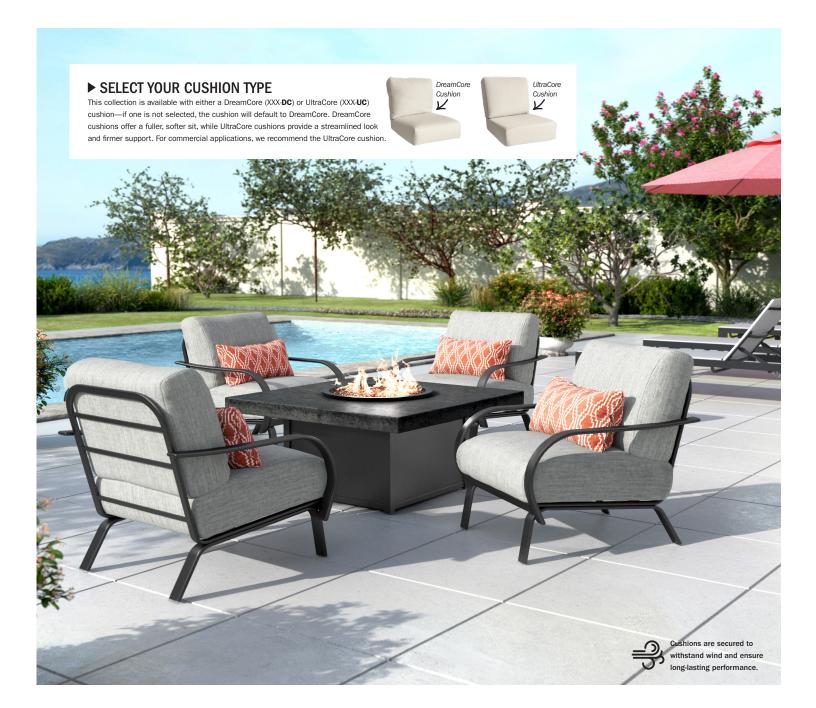

## **ANTHEM COLLECTION**

COMMERCIAL GRADE | DREAMCORE + ULTRACORE CUSHION | ALUMINUM

Made in the USA · www homecrest com

Homecrest's Anthem cushion collection showcases bent aluminum extrusions and minimal welded joints, offering both aesthetic appeal and robust durability. The design features gentle curves and two luxurious cushion options, reflecting Homecrest's heritage of metal bending and uniquely comfortable seating. Anthem exemplifies the American-made craftsmanship for which our company is renowned.