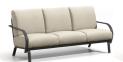

CHAI CHAIR

C 7237A (-DC or -UC)

H: 35" W: 28.5" D: 32"

Seat Ht: 18" Arm Ht: 23"

Wt: N/A

C 7242A (-DC or -UC)
H: 35" W: 52.5" D: 32"
Seat Ht: 18" Arm Ht: 23"
Wt: N/A

C 7243A (-DC or -UC)
H: 35" W: 76.5" D: 32"
Seat Ht: 18" Arm Ht: 23"
Wt: N/A