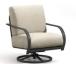

SWIVEL ROCKER CHAT CHAIR
C 7290A (-DC or -UC)
H: 35" W: 28.5" D: 32"
Seat Ht: 18" Arm Ht: 23"
Wt: N/A

Available in: Cushion