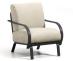

CHAI CHAIR

C 7237A (-DC or -UC)

H: 35" W: 28.5" D: 32"

Seat Ht: 18" Arm Ht: 23"

Wt: N/A

C 7242A (-DC or -UC)
H: 35" W: 52.5" D: 32"
Seat Ht: 18" Arm Ht: 23"
Wt: N/A

C 7243A (-DC or -UC)
H: 35" W: 76.5" D: 32"
Seat Ht: 18" Arm Ht: 23"
Wt: N/A