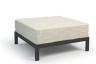

H: 33" W: 34" D: 29.5"

Seat Ht: 18" Arm Ht: 24.5"

CHAT CHAIR

C 6439A

OTTOMAN C 1112A H: 17" W: 35.5" D: 35.5" Seat Ht: 17" Arm Ht: N/A

► TAKE NOTICE

If a pattern is selected for the arms (i.e. a stripe), the pattern will be rotated 90 degrees from how it appears on the cushion.