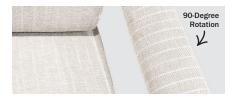

H: 33" W: 34" D: 29.5"

Seat Ht: 18" Arm Ht: 24.5"

CHAT CHAIR

C 6439A

OTTOMAN C 1112A H: 17" W: 35.5" D: 35.5" Seat Ht: 17" Arm Ht: N/A

► TAKE NOTICE

If a pattern is selected for the arms (i.e. a stripe), the pattern will be rotated 90 degrees from how it appears on the cushion.