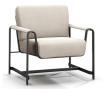

H: 33" W: 34" D: 29.5"

Seat Ht: 18" Arm Ht: 24.5"

CHAT CHAIR

C 6439A

OTTOMAN C 1112A H: 17" W: 35.5" D: 35.5" Seat Ht: 17" Arm Ht: N/A

► TAKE NOTICE

If a pattern is selected for the arms (i.e. a stripe), the pattern will be rotated 90 degrees from how it appears on the cushion.