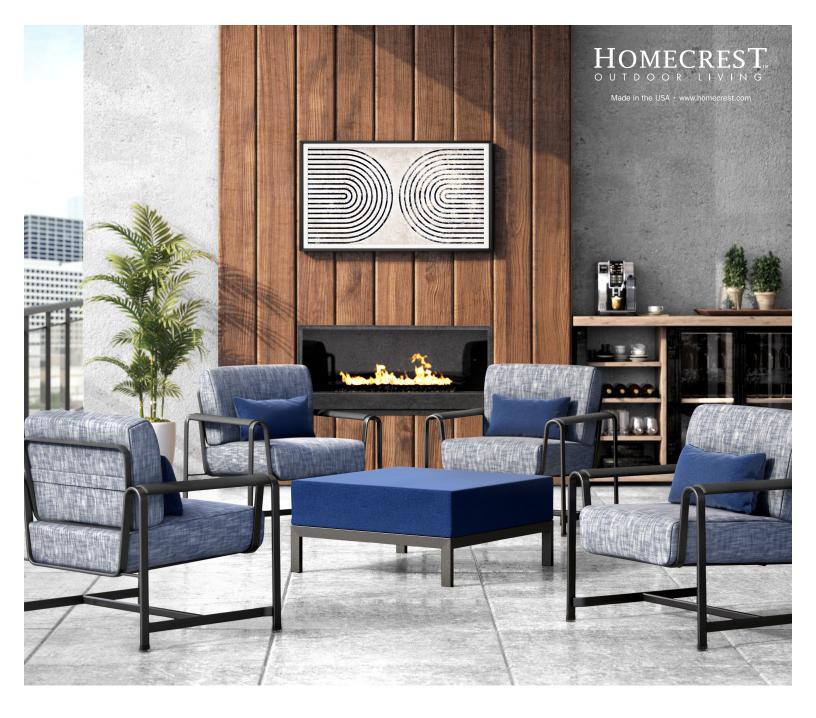

## MILA

Cushions are secured to withstand wind and ensure long-lasting performance.

CUSHION | ALUMINUM

With fluid arms evocative of a waterfall, our Mila collection is a perfect blend of mid-century modern and Art Deco. This collection offers a simple, face forward design that is equal parts form and function, inspired by our rich history of trend-driven styles in the outdoor furniture industry. Its solid aluminum frame and powder-coated finishes ensure that Mila performs well in outdoor environments from coast to coast, while the moisture-resistant, High Resilient cushions offer a luxurious sit.

H: 33" W: 34" D: 29.5"

Seat Ht: 18" Arm Ht: 24.5"

CHAT CHAIR

C 6439A

OTTOMAN C 1112A H: 17" W: 35.5" D: 35.5" Seat Ht: 17" Arm Ht: N/A

► TAKE NOTICE

If a pattern is selected for the arms (i.e. a stripe), the pattern will be rotated 90 degrees from how it appears on the cushion.