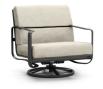

CHAT CHAIR

C 6837A

H: 34" W: 34" D: 35"

Seat Ht: 18" Arm Ht: 23.5"

SWIVEL ROCKER CHAT CHAIR

6890A
H: 34" W: 34" D: 35"
Seat Ht: 18" Arm Ht: 23.5"

LOVESEAT

0 6842A
H: 34" W: 51" D: 35"
Seat Ht: 18" Arm Ht: 23.5"