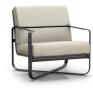

CHAT CHAIR

C 6837A

H: 34" W: 34" D: 35"

Seat Ht: 18" Arm Ht: 23.5"

SWIVEL ROCKER CHAT CHAIR

6890A
H: 34" W: 34" D: 35"
Seat Ht: 18" Arm Ht: 23.5"

LOVESEAT

0 6842A
H: 34" W: 51" D: 35"
Seat Ht: 18" Arm Ht: 23.5"