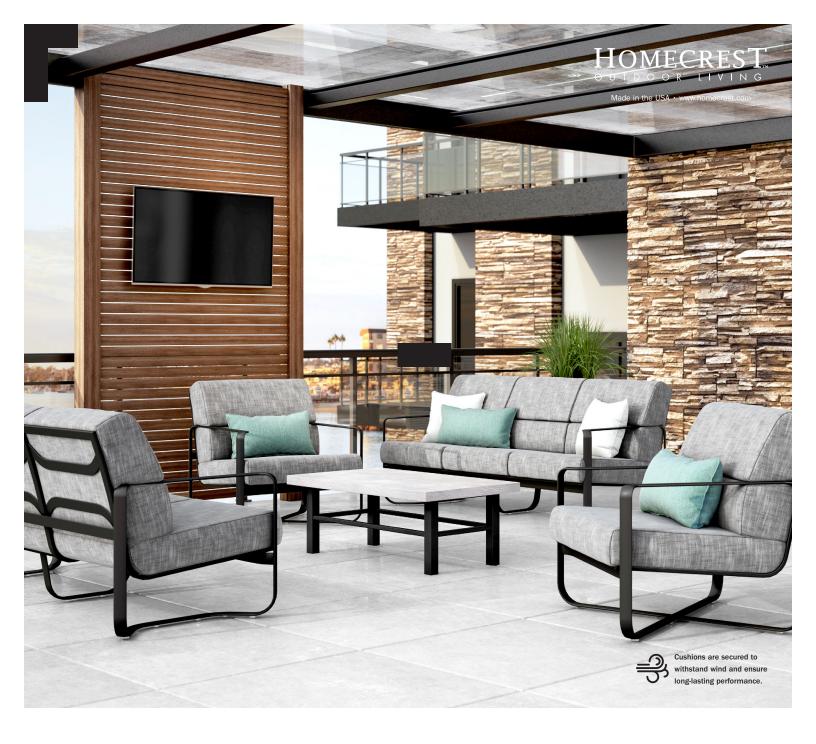

## **JAXON**

## CUSHION | ALUMINUM

Available in: Cushion

The split back cushion paired with the inward-facing arms of our Jaxon collection create a simple yet powerful visual presence. The collection is constructed using cast aluminum arms and extruded aluminum to achieve the intricate bends and curves that form the shape of the frame. Jaxon's powder-coated finish helps resist corrosion and wear, making it an ideal choice for use in commercial outdoor environments.

CHAT CHAIR

C 6837A

H: 34" W: 34" D: 35"

Seat Ht: 18" Arm Ht: 23.5"

SWIVEL ROCKER CHAT CHAIR

6890A
H: 34" W: 34" D: 35"
Seat Ht: 18" Arm Ht: 23.5"

LOVESEAT

0 6842A
H: 34" W: 51" D: 35"
Seat Ht: 18" Arm Ht: 23.5"

SOFA C 6843A H: 34" W: 74" D: 35" Seat Ht: 18" Arm Ht: 23.5"