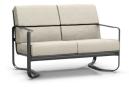

CHAT CHAIR

C 6837A

H: 34" W: 34" D: 35"

Seat Ht: 18" Arm Ht: 23.5"

SWIVEL ROCKER CHAT CHAIR

6890A
H: 34" W: 34" D: 35"
Seat Ht: 18" Arm Ht: 23.5"

LOVESEAT

0 6842A
H: 34" W: 51" D: 35"
Seat Ht: 18" Arm Ht: 23.5"