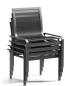

#### **DINING CHAIR**

M 5637M M 5637M-2 (2 Pack\*)

H: 34" W: 25" D: 21" Seat Ht: 18" Arm Ht: 24" (Stackable: 2-6)