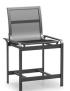

## ARMLESS DINING CHAIR

M 5635M M 5635M-2 (2 Pack\*) H: 34" W: 25" D: 21"

Seat Ht: 18" Arm Ht: N/A (Stackable: 2-6)