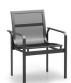

#### **DINING CHAIR**

M 5637M M 5637M-2 (2 Pack\*)

H: 34" W: 25" D: 21" Seat Ht: 18" Arm Ht: 24" (Stackable: 2-6)

#### BAR STOOL

M 5647M

H: 46" W: 25" D: 21" Seat Ht: 30" Arm Ht: 36"

The Elevate mesh arm and armless café chairs stack 2-6 high!