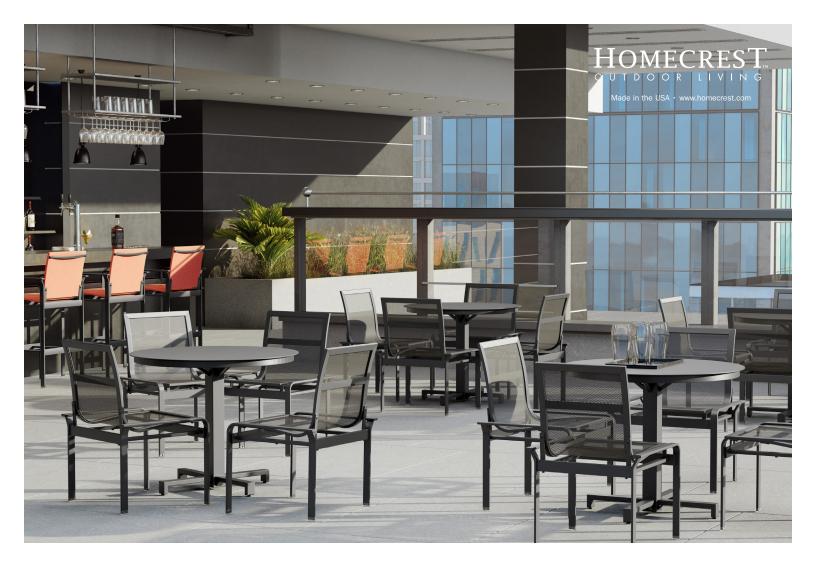

# **ELEVATE MESH**

# **ALUMINUM**

Our Elevate mesh collection puts a twist on our classic visual designs, while adding features that make it the ideal choice for hospitality, workplace, rooftop, and balcony environments. Crafted with solid aluminum frames for added weight and resistance against strong winds, these pieces have a unique shape that makes both the armed and armless units fully stackable. In addition, this collection is resistant to salt, sun, snow, and anything else nature can throw at it.