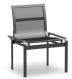

## ARMLESS DINING CHAIR

M 5635M M 5635M-2 (2 Pack\*) H: 34" W: 25" D: 21"

Seat Ht: 18" Arm Ht: N/A (Stackable: 2-6)

#### **DINING CHAIR**

M 5637M M 5637M-2 (2 Pack\*)

H: 34" W: 25" D: 21" Seat Ht: 18" Arm Ht: 24" (Stackable: 2-6)