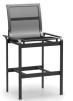

le adding features that make it the ideal choice for hospitality, workplace, rooftop, and balcony environments. Crafted with solid aluminum frames for added weight and resistance against strong winds, these pieces have a unique shape that makes both the armed and armless units fully stackable. In addition, this collection is resistant to salt, sun, snow, and anything else nature can throw at it.



## ARMLESS DINING CHAIR

M 5635M M 5635M-2 (2 Pack\*) H: 34" W: 25" D: 21"

Seat Ht: 18" Arm Ht: N/A (Stackable: 2-6)



#### **DINING CHAIR**

M 5637M M 5637M-2 (2 Pack\*)

H: 34" W: 25" D: 21" Seat Ht: 18" Arm Ht: 24" (Stackable: 2-6)



## ARMLESS BALCONY STOOL

M 5655M

H: 40" W: 25" D: 21" Seat Ht: 24" Arm Ht: N/A



## BALCONY STOOL

M 5657M

H: 40" W: 25" D: 21" Seat Ht: 24" Arm Ht: 30"



## ARMLESS BAR STOOL

M 5645M

H: 46" W: 25" D: 21" Seat Ht: 30" Arm Ht: N/A



#### BAR STOOL

M 5647M

H: 46" W: 25" D: 21" Seat Ht: 30" Arm Ht: 36"



The Elevate mesh arm and armless café chairs stack 2-6 high!