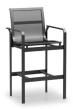

#### BAR STOOL

M 5647M

H: 46" W: 25" D: 21" Seat Ht: 30" Arm Ht: 36"

The Elevate mesh arm and armless café chairs stack 2-6 high!