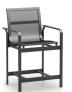

#### **DINING CHAIR**

M 5637M M 5637M-2 (2 Pack\*)

H: 34" W: 25" D: 21" Seat Ht: 18" Arm Ht: 24" (Stackable: 2-6)