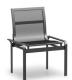

ARMLESS DINING CHAIR

M 5635M M 5635M-2 (2 Pack\*) H: 34" W: 25" D: 21" Seat Ht: 18" Arm Ht: N/A Wt: N/A (Stackable: 2-6)

DINING CHAIR

M 5637M M 5637M-2 (2 Pack\*) H: 34" W: 25" D: 21" Seat Ht: 18" Arm Ht: 24" Wt: N/A (Stackable: 2-6)