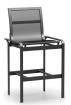

BAR STOOL M 5647M

H: 46" W: 25" D: 21" Seat Ht: 30" Arm Ht: 36" Wt: N/A

Available in: S Metal

\*When ordering multi-pack, quantity of one equals two pieces, as denoted in model #-x.