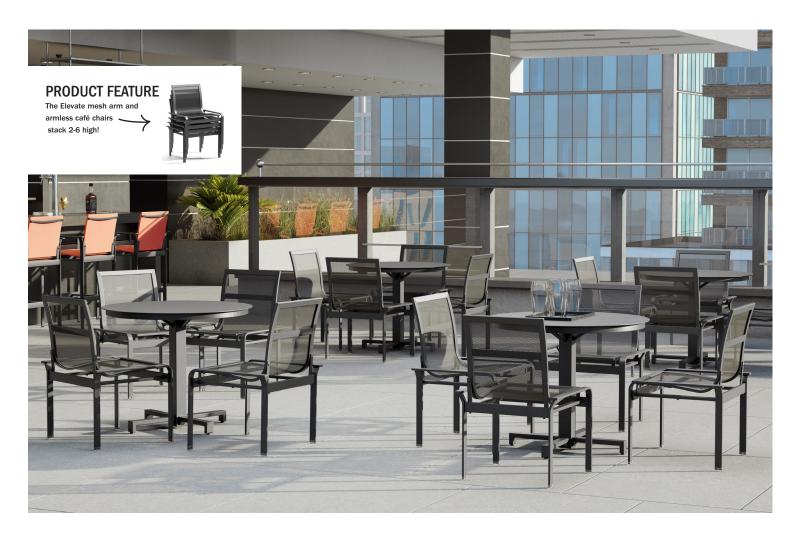

## **ELEVATE METAL COLLECTION**

**HOMECRES**T...

COMMERCIAL GRADE | EXPANDED MESH | ALUMINUM

Made in the USA · www.homecrest.com

Our Elevate mesh collection puts a twist on our classic visual designs, while adding features that make it the ideal choice for hospitality, workplace, rooftop, and balcony environments. Crafted with solid aluminum frames for added weight and resistance against strong winds, these pieces have a unique shape that makes both the armed and armless units fully stackable. In addition, this collection is resistant to salt, sun, snow, and anything else nature can throw at it.

ARMLESS DINING CHAIR

M 5635M M 5635M-2 (2 Pack\*) H: 34" W: 25" D: 21" Seat Ht: 18" Arm Ht: N/A Wt: N/A (Stackable: 2-6)

DINING CHAIR

M 5637M M 5637M-2 (2 Pack\*) H: 34" W: 25" D: 21" Seat Ht: 18" Arm Ht: 24" Wt: N/A (Stackable: 2-6)