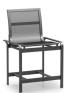

ARMLESS BALCONY STOOL

M 5655M H: 40" W: 25" D: 21" Seat Ht: 24" Arm Ht: N/A Wt: N/A

**BALCONY STOOL** 

м 5657М H: 40" W: 25" D: 21" Seat Ht: 24" Arm Ht: 30" Wt: N/A

ARMLESS BAR STOOL

M 5645M H: 46" W: 25" D: 21" Seat Ht: 30" Arm Ht: N/A Wt: N/A