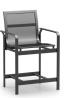

ARMLESS BALCONY STOOL

M 5655M H: 40" W: 25" D: 21" Seat Ht: 24" Arm Ht: N/A Wt: N/A

**BALCONY STOOL** 

м 5657М H: 40" W: 25" D: 21" Seat Ht: 24" Arm Ht: 30" Wt: N/A

ARMLESS BAR STOOL

M 5645M H: 46" W: 25" D: 21" Seat Ht: 30" Arm Ht: N/A Wt: N/A

BAR STOOL M 5647M

H: 46" W: 25" D: 21" Seat Ht: 30" Arm Ht: 36" Wt: N/A

Available in: S Metal

\*When ordering multi-pack, quantity of one equals two pieces, as denoted in model #-x.