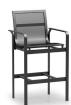

BAR STOOL M 5647M

H: 46" W: 25" D: 21" Seat Ht: 30" Arm Ht: 36" Wt: N/A

Available in: S Metal

\*When ordering multi-pack, quantity of one equals two pieces, as denoted in model #-x.