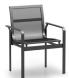

ARMLESS DINING CHAIR

M 5635M M 5635M-2 (2 Pack\*) H: 34" W: 25" D: 21" Seat Ht: 18" Arm Ht: N/A Wt: N/A (Stackable: 2-6)

DINING CHAIR

M 5637M M 5637M-2 (2 Pack\*) H: 34" W: 25" D: 21" Seat Ht: 18" Arm Ht: 24" Wt: N/A (Stackable: 2-6)