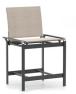

### ARMLESS BALCONY STOOL

s 56550

H: 38.5" W: 25" D: 21" Seat Ht: 24" Arm Ht: N/A