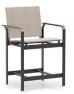

SLING | ALUMINUM



Frames are designed with added weight to withstand wind and stay in place.

The Elevate sling collection shows that elegance and strength can go hand in hand. Elevate features defined lines with added weight for resistance against strong winds. Created from custom, solid aluminum, these pieces offer tremendous resistance to wind, salt, sun, and snow. All these features combine to make Elevate sling ideal for hospitality, workplace, rooftop, and balcony environments.



### ARMLESS DINING CHAIR

S 56350 S 56350-2 (2 Pack\*) H: 32.5" W: 25" D: 21" Seat Ht: 18" Arm Ht: N/A (Stackable: 2-6)



(Stackable: 2-6)

s 56370 s 56370-2 (2 Pack\*) H: 32.5" W: 25" D: 21" Seat Ht: 18" Arm Ht: 24"



### ARMLESS BALCONY STOOL

s 56550

H: 38.5" W: 25" D: 21" Seat Ht: 24" Arm Ht: N/A



### BALCONY STOOL

s 56570

H: 38.5" W: 25" D: 21" Seat Ht: 24" Arm Ht: 30"



### ARMLESS BAR STOOL

s 56450

H: 44.5" W: 25" D: 21" Seat Ht: 30" Arm Ht: N/A



BAR STOOL

s 56470

H: 44.5" W: 25" D: 21" Seat Ht: 30" Arm Ht: 36"