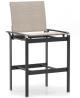

### ARMLESS BAR STOOL

s 56450

H: 44.5" W: 25" D: 21" Seat Ht: 30" Arm Ht: N/A

BAR STOOL

s 56470

H: 44.5" W: 25" D: 21" Seat Ht: 30" Arm Ht: 36"