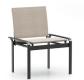

### ARMLESS DINING CHAIR

S 56350 S 56350-2 (2 Pack\*) H: 32.5" W: 25" D: 21" Seat Ht: 18" Arm Ht: N/A (Stackable: 2-6)

(Stackable: 2-6)

s 56370 s 56370-2 (2 Pack\*) H: 32.5" W: 25" D: 21" Seat Ht: 18" Arm Ht: 24"