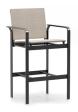

### ARMLESS BAR STOOL

s 56450

H: 44.5" W: 25" D: 21" Seat Ht: 30" Arm Ht: N/A

BAR STOOL

s 56470

H: 44.5" W: 25" D: 21" Seat Ht: 30" Arm Ht: 36"