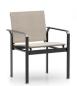

### ARMLESS DINING CHAIR

S 56350 S 56350-2 (2 Pack\*) H: 32.5" W: 25" D: 21" Seat Ht: 18" Arm Ht: N/A (Stackable: 2-6)

(Stackable: 2-6)

s 56370 s 56370-2 (2 Pack\*) H: 32.5" W: 25" D: 21" Seat Ht: 18" Arm Ht: 24"