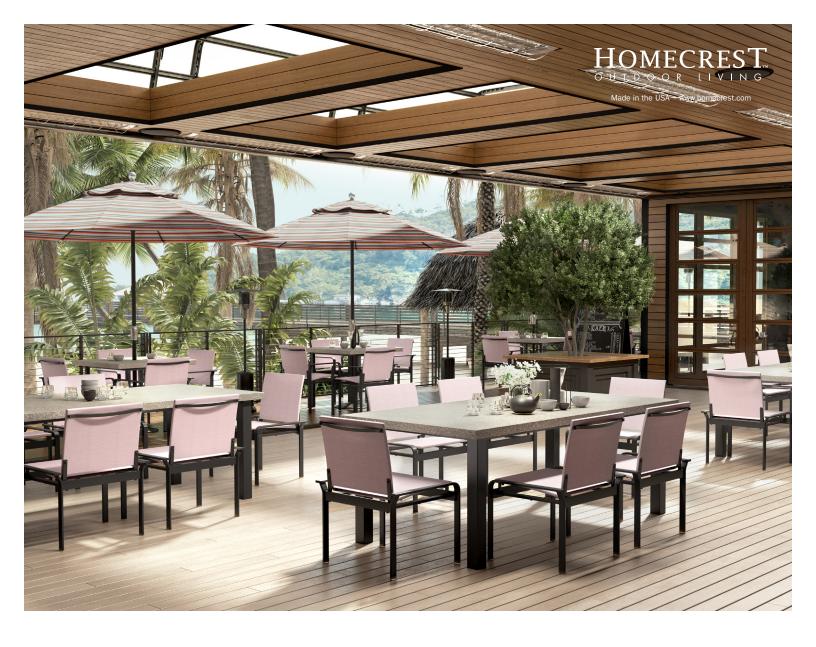

# **ELEVATE**

## SLING | ALUMINUM

Frames are designed with added weight to withstand wind and stay in place.

The Elevate sling collection shows that elegance and strength can go hand in hand. Elevate features defined lines with added weight for resistance against strong winds. Created from custom, solid aluminum, these pieces offer tremendous resistance to wind, salt, sun, and snow. All these features combine to make Elevate sling ideal for hospitality, workplace, rooftop, and balcony environments.