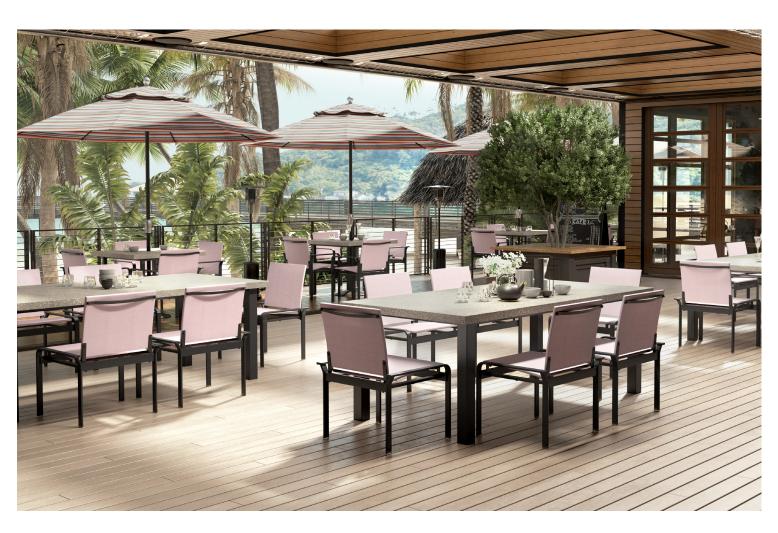

## COMMERCIAL GRADE | SLING | ALUMINUM

HOMECREST...

Made in the USA · www.homecrest.com

The Elevate sling collection shows that elegance and strength can go hand in hand. Elevate features defined lines with added weight for resistance against strong winds. Created from custom, solid aluminum, these pieces offer tremendous resistance to wind, salt, sun, and snow. All these features combine to make Elevate sling ideal for hospitality, workplace, rooftop, and balcony environments.