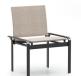

ARMLESS DINING CHAIR

s 56350 s 56350-2 (2 Pack\*) H: 32.5" W: 25" D: 21" Seat Ht: 18" Arm Ht: N/A Wt: N/A (Stackable: 2-6)

S 56370 S 56370-2 (2 Pack\*) H: 32.5" W: 25" D: 21" Seat Ht: 18" Arm Ht: 24"

Wt: N/A (Stackable: 2-6)