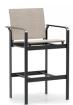

ARMLESS BALCONY STOOL

s 56550

H: 38.5" W: 25" D: 21" Seat Ht: 24" Arm Ht: N/A Wt: N/A

BALCONY STOOL

Wt: N/A

s 56570 H: 38.5" W: 25" D: 21" Seat Ht: 24" Arm Ht: 30"

ARMLESS BAR STOOL

s 56450

H: 44.5" W: 25" D: 21" Seat Ht: 30" Arm Ht: N/A Wt: N/A

s 56470

H: 44.5" W: 25" D: 21" Seat Ht: 30" Arm Ht: 36" Wt: N/A

Frames are designed with added weight to withstand wind and stay in place.

\*When ordering multi-pack, quantity of one equals two pieces, as denoted in model #-x.