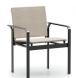

ARMLESS DINING CHAIR

s 56350 s 56350-2 (2 Pack\*) H: 32.5" W: 25" D: 21" Seat Ht: 18" Arm Ht: N/A Wt: N/A (Stackable: 2-6)

S 56370 S 56370-2 (2 Pack\*) H: 32.5" W: 25" D: 21" Seat Ht: 18" Arm Ht: 24"

Wt: N/A (Stackable: 2-6)