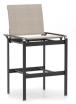

ARMLESS BALCONY STOOL

s 56550

H: 38.5" W: 25" D: 21" Seat Ht: 24" Arm Ht: N/A Wt: N/A

BALCONY STOOL

Wt: N/A

s 56570 H: 38.5" W: 25" D: 21" Seat Ht: 24" Arm Ht: 30"

ARMLESS BAR STOOL

s 56450

H: 44.5" W: 25" D: 21" Seat Ht: 30" Arm Ht: N/A Wt: N/A

s 56470

H: 44.5" W: 25" D: 21" Seat Ht: 30" Arm Ht: 36" Wt: N/A

Frames are designed with added weight to withstand wind and stay in place.

\*When ordering multi-pack, quantity of one equals two pieces, as denoted in model #-x.