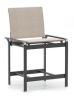

ARMLESS BALCONY STOOL

s 56550

H: 38.5" W: 25" D: 21" Seat Ht: 24" Arm Ht: N/A Wt: N/A

BALCONY STOOL

Wt: N/A

s 56570 H: 38.5" W: 25" D: 21" Seat Ht: 24" Arm Ht: 30"

ARMLESS BAR STOOL

s 56450