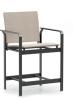

ARMLESS DINING CHAIR

s 56350 s 56350-2 (2 Pack\*) H: 32.5" W: 25" D: 21" Seat Ht: 18" Arm Ht: N/A Wt: N/A (Stackable: 2-6)

S 56370 S 56370-2 (2 Pack\*) H: 32.5" W: 25" D: 21" Seat Ht: 18" Arm Ht: 24"

Wt: N/A (Stackable: 2-6)