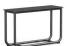

S 21120

H: 18" W: 26.5" D: 25.5" Seat Ht: N/A Arm Ht: N/A

END TABLE

361235 H: 21" W: 12" L: 35"

COFFEE TABLE

362844

H: 18" W: 28" L: 44"

END TABLE/CORNER UNIT

3610021

H: 21" W: 34" L: 23.5"