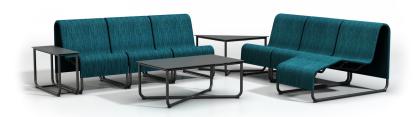

## INFINITI

SLING | ALUMINUM

Available in: S Sling

Infiniti is designed for maximum ease of use in any space, at work or at play. It is generously proportioned and simply designed, making it adaptable to all kinds of environments, space designs, and functional requirements. It features Homecrest's premium sling fabric that provides the look of deep seating without any of the maintenance that comes with a traditional cushion. Together with the intelligently designed Infiniti tables that can function as end or corner units, Infiniti offers flexibility and the incomparable quality of Homecrest's American manufacturing.

ARMLESS CHAT CHAIR \$ 21350

H: 34.5" W: 26.5" D: 34" Seat Ht: 18.5" Arm Ht: N/A

ARMLESS CHAISE

S 21300

H: 34.5" W: 26.5" L: 52.5" Seat Ht: 18.5" Arm Ht: N/A

ADJUSTABLE CHAISE

5 21320

H: 43.5" W: 25" L: 79" Seat Ht: 16" Arm Ht: 19.5"

S 21120

H: 18" W: 26.5" D: 25.5" Seat Ht: N/A Arm Ht: N/A

END TABLE

361235 H: 21" W: 12" L: 35"

COFFEE TABLE

362844

H: 18" W: 28" L: 44"

END TABLE/CORNER UNIT

3610021

H: 21" W: 34" L: 23.5"