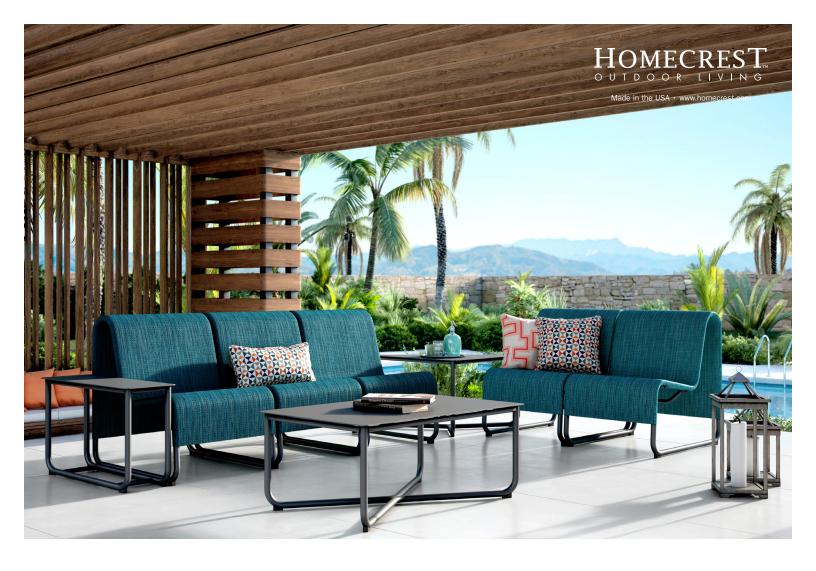

## INFINITI

SLING | ALUMINUM

Available in: S Sling

Infiniti is designed for maximum ease of use in any space, at work or at play. It is generously proportioned and simply designed, making it adaptable to all kinds of environments, space designs, and functional requirements. It features Homecrest's premium sling fabric that provides the look of deep seating without any of the maintenance that comes with a traditional cushion. Together with the intelligently designed Infiniti tables that can function as end or corner units, Infiniti offers flexibility and the incomparable quality of Homecrest's American manufacturing.

ARMLESS CHAT CHAIR \$ 21350

H: 34.5" W: 26.5" D: 34" Seat Ht: 18.5" Arm Ht: N/A

ARMLESS CHAISE

S 21300

H: 34.5" W: 26.5" L: 52.5" Seat Ht: 18.5" Arm Ht: N/A

ADJUSTABLE CHAISE

5 21320

H: 43.5" W: 25" L: 79" Seat Ht: 16" Arm Ht: 19.5"