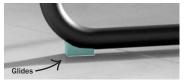

## PRODUCT FEATURE

This collection comes with optional connectors. These easy-to-install hidden connectors help maintain a desired seating configuration. All units come standard with black floor glides.