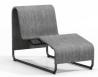

ARMLESS CHAT CHAIR \$ 21350

H: 34.5" W: 26.5" D: 34" Seat Ht: 18.5" Arm Ht: N/A

ARMLESS CHAISE

S 21300

H: 34.5" W: 26.5" L: 52.5" Seat Ht: 18.5" Arm Ht: N/A

ADJUSTABLE CHAISE

5 21320

H: 43.5" W: 25" L: 79" Seat Ht: 16" Arm Ht: 19.5"