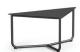

S 21120

H: 18" W: 26.5" D: 25.5" Seat Ht: N/A Arm Ht: N/A

END TABLE

361235 H: 21" W: 12" L: 35"

COFFEE TABLE

362844

H: 18" W: 28" L: 44"

END TABLE/CORNER UNIT