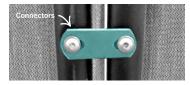

## PRODUCT FEATURE

This collection comes with optional connectors. These easy-to-install hidden connectors help maintain a desired seating configuration. All units come standard with black floor glides.