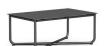

S 21120

H: 18" W: 26.5" D: 25.5" Seat Ht: N/A Arm Ht: N/A

END TABLE

361235 H: 21" W: 12" L: 35"

COFFEE TABLE

362844

H: 18" W: 28" L: 44"

END TABLE/CORNER UNIT