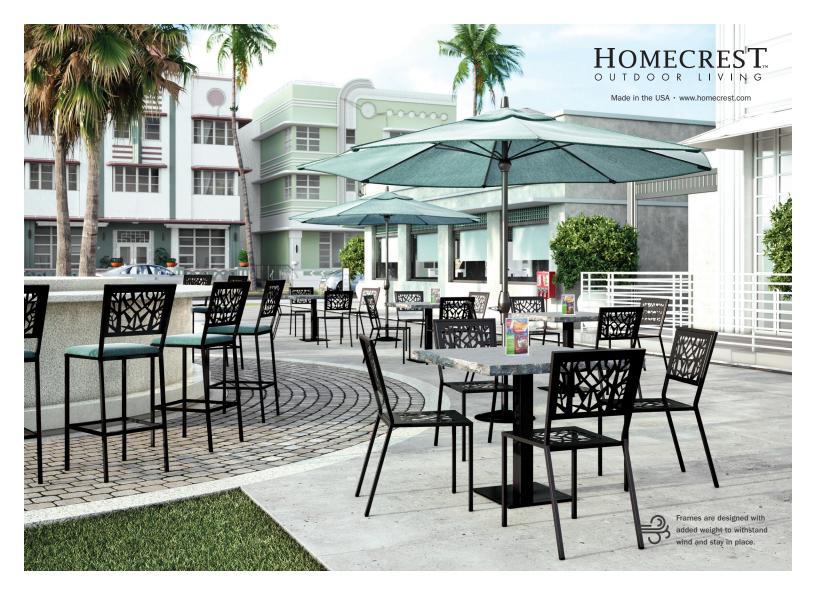

# **ECHO**

# METAL + PADDED SEAT | STEEL

Inspired by the organic shapes found in nature, Echo is an expansion of our popular Manhattan line. Make any outdoor setting more inviting with the addition of this beautiful and unique collection. Echo is available in dining, balcony, and bar heights with a metal seat, padded seat, or removable seat pad option. With its modern design and high-quality construction, this collection is a hospitality favorite.

The Echo café chairs stack 2-6 high! All Echo / chairs are available with a metal and padded seat. A removable seatpad is also available.