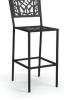

#### ARMLESS BAR STOOL

M 94480 C 9448P H: 45.5" W: 18.5" D: 21" Seat Ht: 29" Arm Ht: N/A