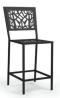

#### ARMLESS BAR STOOL

M 94480 C 9448P H: 45.5" W: 18.5" D: 21" Seat Ht: 29" Arm Ht: N/A