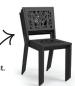

#### ARMLESS DINING CHAIR

M 94350 M 94350-2 (2 Pack\*)
C 9435P C 9435P-2 (2 Pack\*)

H: 35" W: 18.5" D: 21" Seat Ht: 19" Arm Ht: N/A (Stackable: 2-6)

#### DINING CHAIR

M 94370 M 94370-2 (2 Pack\*)
C 9437P C 9437P-2 (2 Pack\*)

H: 35" W: 20" D: 21" Seat Ht: 19" Arm Ht: 25.75" (Stackable: 2-6)