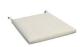

## REMOVABLE SEAT PAD

C CH-PAD (with Ties)

CH-PADNT (without Ties)
H: 1" W: 16" D: 17"
Seat Ht: N/A Arm Ht: N/A

Available in: M Metal Seat Padded Seat

\*When ordering multi-pack, quantity of one equals two pieces, as denoted in model #-x.