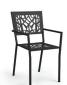

#### DINING CHAIR

M 94370 M 94370-2 (2 Pack\*)
C 9437P C 9437P-2 (2 Pack\*)

H: 35" W: 20" D: 21" Seat Ht: 19" Arm Ht: 25.75" (Stackable: 2-6)