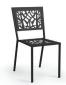

#### ARMLESS DINING CHAIR

M 94350 M 94350-2 (2 Pack\*)
C 9435P C 9435P-2 (2 Pack\*)

H: 35" W: 18.5" D: 21" Seat Ht: 19" Arm Ht: N/A (Stackable: 2-6)

#### DINING CHAIR

M 94370 M 94370-2 (2 Pack\*)
C 9437P C 9437P-2 (2 Pack\*)

H: 35" W: 20" D: 21" Seat Ht: 19" Arm Ht: 25.75" (Stackable: 2-6)