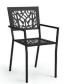

H: 35" W: 20" D: 21"

Seat Ht: 19" Arm Ht: 25.75" Wt: N/A (Stackable: 2-6)

ARMLESS BALCONY STOOL

M 94580 C 9458P H: 40.5" W: 18.5" D: 21" Seat Ht: 24" Arm Ht: N/A Wt: N/A

ARMLESS BAR STOOL

м 94480 9448P

H: 45.5" W: 18.5" D: 21" Seat Ht: 29" Arm Ht: N/A Wt: N/A