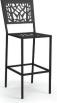

H: 35" W: 20" D: 21"

Seat Ht: 19" Arm Ht: 25.75" Wt: N/A (Stackable: 2-6)

ARMLESS BALCONY STOOL

M 94580 C 9458P H: 40.5" W: 18.5" D: 21" Seat Ht: 24" Arm Ht: N/A Wt: N/A

ARMLESS BAR STOOL

м 94480 9448P

H: 45.5" W: 18.5" D: 21" Seat Ht: 29" Arm Ht: N/A Wt: N/A