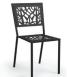

## ARMLESS DINING CHAIR

M 94350 M 94350-2 (2 Pack\*)

© 9435P © 9435P-2 (2 Pack\*)

H: 35" W: 18.5" D: 21" Seat Ht: 19" Arm Ht: N/A

Wt: N/A (Stackable: 2-6)

M 94370 M 94370-2 (2 Pack\*) © 9437P © 9437P-2 (2 Pack\*)