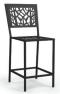

H: 35" W: 20" D: 21"

Seat Ht: 19" Arm Ht: 25.75" Wt: N/A (Stackable: 2-6)

ARMLESS BALCONY STOOL

M 94580 C 9458P H: 40.5" W: 18.5" D: 21" Seat Ht: 24" Arm Ht: N/A Wt: N/A

ARMLESS BAR STOOL

м 94480 9448P

H: 45.5" W: 18.5" D: 21" Seat Ht: 29" Arm Ht: N/A Wt: N/A