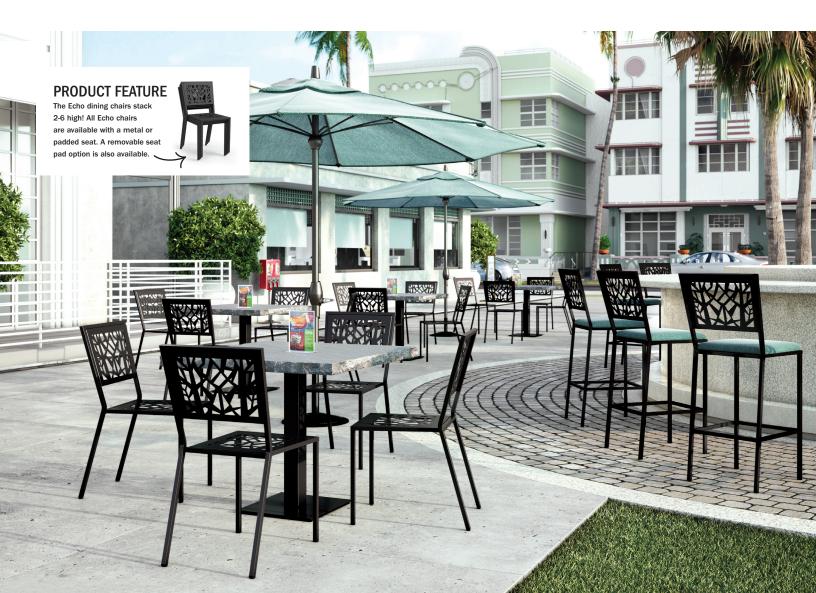

## **ECHO** COLLECTION

## COMMERCIAL GRADE | METAL + PADDED SEAT | STEEL

Made in the USA · www.homecrest.com

Inspired by the organic shapes found in nature, Echo is an expansion of our popular Manhattan line. Make any outdoor setting more inviting with the addition of this beautiful and unique collection. Echo is available in dining, balcony, and bar heights with a metal seat, padded seat, or removable seat pad option. With its modern design and high-quality construction, this collection is a hospitality favorite.

## ARMLESS DINING CHAIR

M 94350 M 94350-2 (2 Pack\*)

© 9435P © 9435P-2 (2 Pack\*)

H: 35" W: 18.5" D: 21" Seat Ht: 19" Arm Ht: N/A

Wt: N/A (Stackable: 2-6)

M 94370 M 94370-2 (2 Pack\*) © 9437P © 9437P-2 (2 Pack\*)