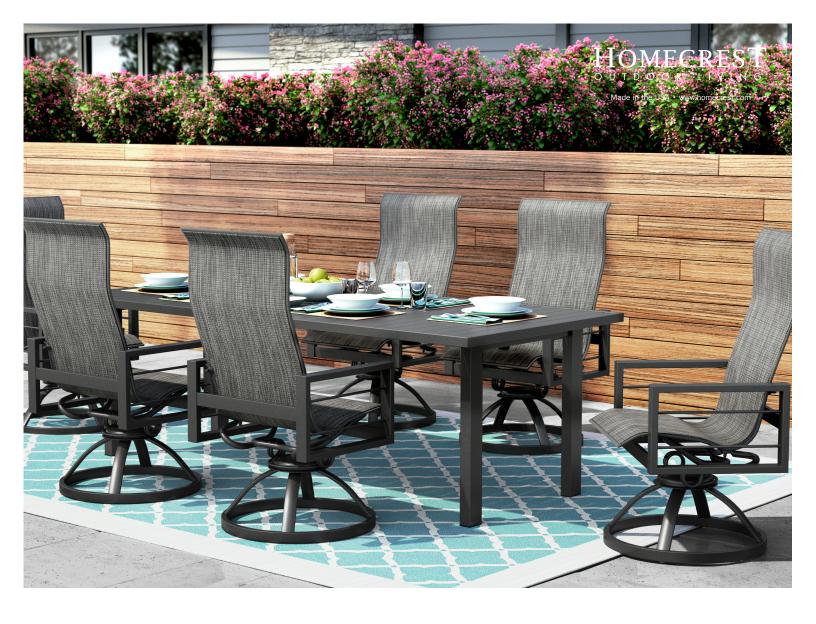

## **SUTTON**

## SLING + PADDED SLING | ALUMINUM

The Sutton sling collection offers the refined comfort of Homecrest's signature double layer sling, perfect for al fresco dining or lounging. Sutton's geometric frame design contrasts with the gently curving sling seat to give outdoor spaces a refined, but energizing, aesthetic. The durable all-aluminum frame can be augmented with an add-on Wind Kit to add weight for windy environments.