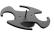

S 99120 PS 99130 H: 16.5" W: 20.5" D: 20" Seat Ht: 16.5" Arm Ht: N/A

DINING CHAIR WIND KIT (Patent pending) KIT91 - 10 lbs

SWIVEL ROCKER WIND KIT (Patent pending) KIT90 - 10 lbs

## WIND RESISTANT UPGRADE

Need additional weight for windy conditions? Homecrest's patent-pending Wind Kits (KIT91 and KIT90), consist of zinc-plated steel parts, add an additional 10 lbs, and easily attach to the chair's frame. Available in all finishes.