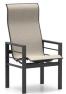

s 45680 PS 45690 H: 37" W: 24.75" D: 30"

LOW BACK SWIVEL ROCKER

S 45880 PS 45890 H: 37" W: 24.75" D: 30" Seat Ht: 19.5" Arm Ht: 25.625" Seat Ht: 19.5" Arm Ht: 25.625"

HIGH BACK DINING CHAIR

S 45180 PS 45190 H: 45.5" W: 24.75" D: 30" Seat Ht: 19.5" Arm Ht: 25.625"