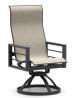

HIGH BACK SWIVEL ROCKER

s 45980 PS 45990 H: 45.5" W: 24.75" D: 30" Seat Ht: 19.5" Arm Ht: 25.625"

SWIVEL ROCKER BALCONY STOOL

S 45781 PS 45791 H: 36.5" W: 24.75" D: 30" Seat Ht: 21" Arm Ht: 30"

Available in: S Sling PS Padded Sling