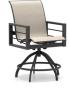

HIGH BACK SWIVEL ROCKER

s 45980 PS 45990 H: 45.5" W: 24.75" D: 30" Seat Ht: 19.5" Arm Ht: 25.625"

SWIVEL ROCKER BALCONY STOOL

S 45781 PS 45791 H: 36.5" W: 24.75" D: 30" Seat Ht: 21" Arm Ht: 30"

Available in: S Sling PS Padded Sling