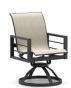

HIGH BACK SWIVEL ROCKER

s 45980 PS 45990 H: 45.5" W: 24.75" D: 30" Seat Ht: 19.5" Arm Ht: 25.625"

SWIVEL ROCKER BALCONY STOOL

S 45781 PS 45791 H: 36.5" W: 24.75" D: 30" Seat Ht: 21" Arm Ht: 30"

Available in: S Sling PS Padded Sling