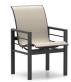

s 45680 PS 45690 H: 37" W: 24.75" D: 30"

LOW BACK SWIVEL ROCKER

S 45880 PS 45890 H: 37" W: 24.75" D: 30" Seat Ht: 19.5" Arm Ht: 25.625" Seat Ht: 19.5" Arm Ht: 25.625"

HIGH BACK DINING CHAIR

S 45180 PS 45190 H: 45.5" W: 24.75" D: 30" Seat Ht: 19.5" Arm Ht: 25.625"