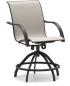

## **STELLA**

## SLING + PADDED SLING | ALUMINUM

Stella features elegantly sloped arms and our signature double-layer sling, providing a clean visual style and exceptional comfort. Whether

gathered around a lively dining table or paired with an ottoman for quiet relaxation, Stella's craftsmanship and versatility are sure to be appreciated. With the Stella collection, style and function go hand in hand.

LOW BACK DINING CHAIR

S 7A681 PS 7A691 H: 37" W: 24.5" D: 30" Seat Ht: 19.5" Arm Ht: 26"

LOW BACK SWIVEL ROCKER

S 7A880 PS 7A890 H: 37" W: 24.5" D: 30" Seat Ht: 19.5" Arm Ht: 26"

HIGH BACK DINING CHAIR

S 7A180 PS 7A190 H: 45.5" W: 24.5" D: 30" Seat Ht: 19.5" Arm Ht: 26"

HIGH BACK SWIVEL ROCKER

S 7A980 PS 7A990 H: 45.5" W: 24.5" D: 30" Seat Ht: 19.5" Arm Ht: 26"

SWIVEL ROCKER BALCONY STOOL

S 7A781 PS 7A791 H: 36.5" W: 24.5" D: 30" Seat Ht: 21" Arm Ht: 30"

OTTOMAN

S 99120 PS 99130 H: 16.5" W: 20.5" D: 20" Seat Ht: 16.5" Arm Ht: N/A