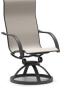

## **STELLA**

## SLING + PADDED SLING | ALUMINUM

Stella features elegantly sloped arms and our signature double-layer sling, providing a clean visual style and exceptional comfort. Whether

gathered around a lively dining table or paired with an ottoman for quiet relaxation, Stella's craftsmanship and versatility are sure to be appreciated. With the Stella collection, style and function go hand in hand.

LOW BACK DINING CHAIR

S 7A681 PS 7A691 H: 37" W: 24.5" D: 30" Seat Ht: 19.5" Arm Ht: 26"

LOW BACK SWIVEL ROCKER

S 7A880 PS 7A890 H: 37" W: 24.5" D: 30" Seat Ht: 19.5" Arm Ht: 26"

HIGH BACK DINING CHAIR

S 7A180 PS 7A190 H: 45.5" W: 24.5" D: 30" Seat Ht: 19.5" Arm Ht: 26"

HIGH BACK SWIVEL ROCKER

S 7A980 PS 7A990 H: 45.5" W: 24.5" D: 30" Seat Ht: 19.5" Arm Ht: 26"

SWIVEL ROCKER BALCONY STOOL

S 7A781 PS 7A791 H: 36.5" W: 24.5" D: 30" Seat Ht: 21" Arm Ht: 30"

OTTOMAN

S 99120 PS 99130 H: 16.5" W: 20.5" D: 20" Seat Ht: 16.5" Arm Ht: N/A