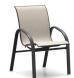

LOW BACK DINING CHAIR

S 7A681 PS 7A691 H: 37" W: 24.5" D: 30" Seat Ht: 19.5" Arm Ht: 26"

LOW BACK SWIVEL ROCKER

S 7A880 PS 7A890 H: 37" W: 24.5" D: 30" Seat Ht: 19.5" Arm Ht: 26"

HIGH BACK DINING CHAIR

S 7A180 PS 7A190 H: 45.5" W: 24.5" D: 30" Seat Ht: 19.5" Arm Ht: 26"