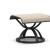

HIGH BACK SWIVEL ROCKER

S 7A980 PS 7A990 H: 45.5" W: 24.5" D: 30" Seat Ht: 19.5" Arm Ht: 26"

SWIVEL ROCKER BALCONY STOOL

S 7A781 PS 7A791 H: 36.5" W: 24.5" D: 30" Seat Ht: 21" Arm Ht: 30"

OTTOMAN

S 99120 PS 99130 H: 16.5" W: 20.5" D: 20" Seat Ht: 16.5" Arm Ht: N/A