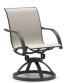

HIGH BACK SWIVEL ROCKER

S 7A980 PS 7A990 H: 45.5" W: 24.5" D: 30" Seat Ht: 19.5" Arm Ht: 26"

SWIVEL ROCKER BALCONY STOOL

S 7A781 PS 7A791 H: 36.5" W: 24.5" D: 30" Seat Ht: 21" Arm Ht: 30"

OTTOMAN

S 99120 PS 99130 H: 16.5" W: 20.5" D: 20" Seat Ht: 16.5" Arm Ht: N/A