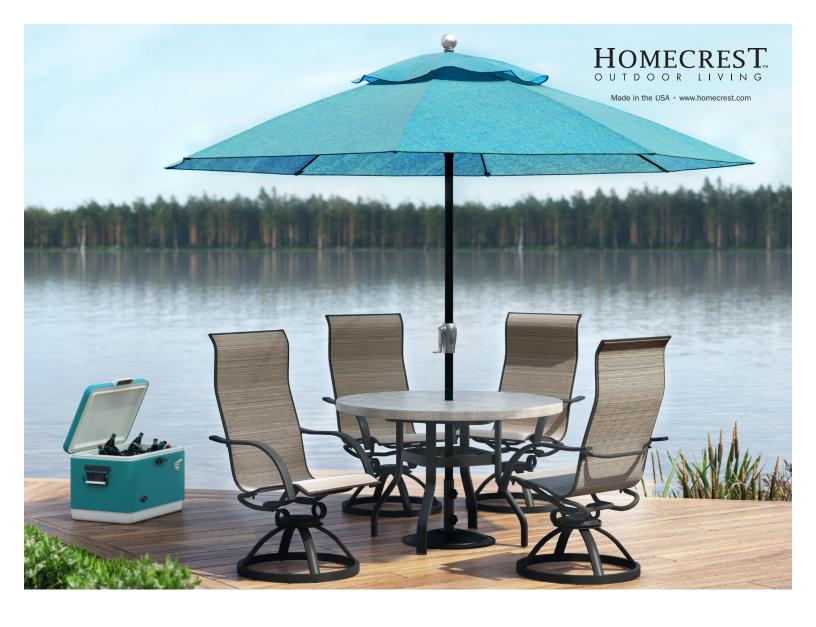

## **STELLA**

## SLING + PADDED SLING | ALUMINUM

Stella features elegantly sloped arms and our signature double-layer sling, providing a clean visual style and exceptional comfort. Whether

gathered around a lively dining table or paired with an ottoman for quiet relaxation, Stella's craftsmanship and versatility are sure to be appreciated. With the Stella collection, style and function go hand in hand.