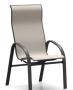

LOW BACK DINING CHAIR

S 7A681 PS 7A691 H: 37" W: 24.5" D: 30" Seat Ht: 19.5" Arm Ht: 26"

LOW BACK SWIVEL ROCKER

S 7A880 PS 7A890 H: 37" W: 24.5" D: 30" Seat Ht: 19.5" Arm Ht: 26"

HIGH BACK DINING CHAIR

S 7A180 PS 7A190 H: 45.5" W: 24.5" D: 30" Seat Ht: 19.5" Arm Ht: 26"