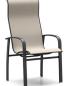

LOW BACK DINING CHAIR

S 32681 PS 32691 H: 37" W: 24.5" D: 30" Seat Ht: 19.5" Arm Ht: 25.5" Wt: N/A

HIGH BACK DINING CHAIR

S 32180 PS 32190 H: 45.5" W: 24.5" D: 30" Seat Ht: 19.5" Arm Ht: 25.5" Wt: N/A

LOW BACK SWIVEL ROCKER