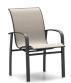

LOW BACK DINING CHAIR

S 32681 PS 32691 H: 37" W: 24.5" D: 30" Seat Ht: 19.5" Arm Ht: 25.5" Wt: N/A

HIGH BACK DINING CHAIR

S 32180 PS 32190 H: 45.5" W: 24.5" D: 30" Seat Ht: 19.5" Arm Ht: 25.5" Wt: N/A

LOW BACK SWIVEL ROCKER