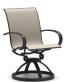

S 32880 PS 32890 H: 37" W: 24.5" D: 30" Seat Ht: 19.5" Arm Ht: 25.5" Wt: N/A

HIGH BACK SWIVEL ROCKER

S 32980 PS 32990 H: 45.5" W: 24.5" D: 30" Seat Ht: 19.5" Arm Ht: 25.5" Wt: N/A

SWIVEL ROCKER BALCONY STOOL