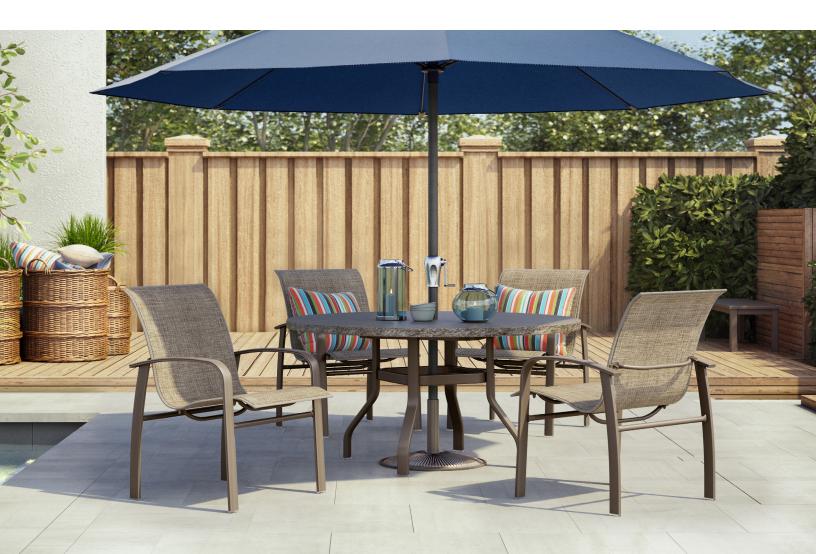

## **HARBOR** COLLECTION

COMMERCIAL GRADE | SLING + PADDED SLING | ALUMINUM

Made in the USA · www.homecrest.com

Our Harbor sling collection captures a classic maritime-inspired design, infused with Homecrest's signature style and quality. The all-aluminum frame ensures a low-maintenance and corrosion-free finish, while the custom-extruded arms are rounded into a graceful ellipse for comfort and style. Paired with our ultra-comfortable double-layer sling, Harbor offers the experience of a weekend getaway to a luxury resort.