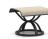

S 32781 PS 32791 H: 36.5" W: 24.5" D: 30" Seat Ht: 21" Arm Ht: 29" Wt: N/A

S 99120 PS 99130 H: 16.5" W: 20.5" D: 20" Seat Ht: 16.5" Arm Ht: N/A Wt: N/A