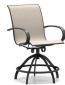

LOW BACK DINING CHAIR

S 32681 PS 32691 H: 37" W: 24.5" D: 30" Seat Ht: 19.5" Arm Ht: 25.5" Wt: N/A

HIGH BACK DINING CHAIR

S 32180 PS 32190 H: 45.5" W: 24.5" D: 30" Seat Ht: 19.5" Arm Ht: 25.5" Wt: N/A

LOW BACK SWIVEL ROCKER