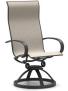

S 32880 PS 32890 H: 37" W: 24.5" D: 30" Seat Ht: 19.5" Arm Ht: 25.5" Wt: N/A

HIGH BACK SWIVEL ROCKER

S 32980 PS 32990 H: 45.5" W: 24.5" D: 30" Seat Ht: 19.5" Arm Ht: 25.5" Wt: N/A

SWIVEL ROCKER BALCONY STOOL